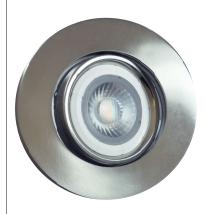

### **PHYSICAL DATA**

Trim type: Gimbal Size in. (mm): 5 (127) Shape: Round Finish: Brushed nickel