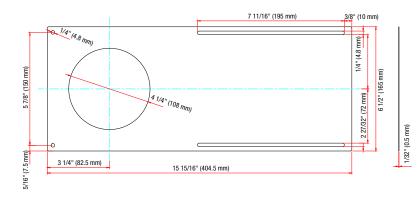

## **PHYSICAL DATA**

| Туре:                      | Mounting plate adjustable |
|----------------------------|---------------------------|
| Material:                  | Galvanized iron           |
| Length in. (mm):           | 15 15/16 (404.5)          |
| Width in. (mm):            | 6 1/2 (165)               |
| Height in. (mm):           | 1/32 (0.5)                |
| Opening diameter in. (mm): | 4 1/4 (108)               |