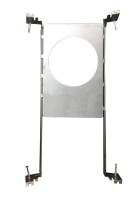

# **MOUNTING PLATE**

### **WITH HANGER BARS**

**Downlight Accessory** 

#### **PHYSICAL DATA**

Type:

Mounting plate with hanger bars

Material:

Steel

Length in. (mm):

8 1/16 (205) 5 1/4 (133.5)

Width in. (mm): Height in. (mm):