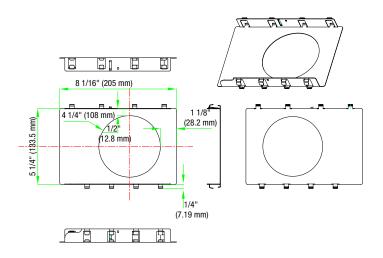

#### **PHYSICAL DATA**

Type:

Mounting plate with hanger bars

Material:

Steel

Length in. (mm):

8 1/16 (205) 5 1/4 (133.5)

Width in. (mm): Height in. (mm):

1/4 (7.19) Opening diameter in. (mm): 4 1/4 (108)

## **DIMENSIONS**

| Qty                    | Description                                             | Price |  |
|------------------------|---------------------------------------------------------|-------|--|
|                        |                                                         |       |  |
| I accept the specific  | cations of the luminaire configuration mentioned above. |       |  |
| Name:                  |                                                         |       |  |
| Company:<br>Signature: |                                                         |       |  |
| Signature:             |                                                         | Date: |  |