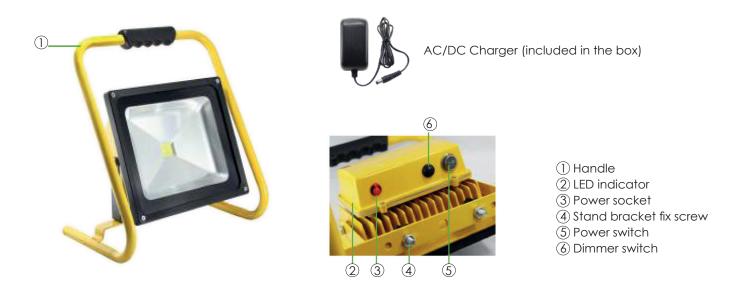

## TURN THE LUMINAIRE ON/OFF – STEPS

- 1. Turn ON the luminaire: Press Power Switch (Part #5).
- 2. Dimming option: Press the Dimmer Switch (Part #6), to select the desired level of brightness (3 pre-set levels).
- 3. Turn OFF the luminaire: Press Power Switch (Part #5).

## LED BATTERY CAPACITY INDICATOR

- Charging: LED indicator flashes green and red.
- Fully charged: LED indicator will turn on green.