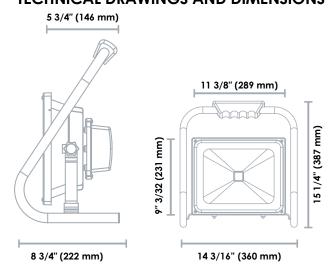

2

**Description:** PFL/BTRY/100-240/50W/CW/YL/STD

**UPC:** 69549670228

Case quantity: 2

#### PHYSICAL DATA

Type: LED Flood Light

Housing colour: Yellow
Housing Material: Aluminium

#### PERFORMANCE DATA

Watts (W): 50 Volts (VAC): 100-240 Cool White Colour temp.: 3 250 Lumen output (lm)1: Lumen per Watts (Im/W): 65 70 CRI: at 20% Brightness 12 **Battery** at 50% Brightness 6 working time (h): at 100% Brightness 3 Battery Charging time (h) 6 Beam angle (°): 120

Amperage (A): 6.6
Battery Specifications: 18.5V 6.6AH

Environment: Dry

Operating temp. range:  $-10^{\circ}\text{C}$  to  $40^{\circ}\text{C}$  (14°F to 104°F)

**Dimming:** Yes

 $^{\rm l}$  Lumen values are derived from photometric testing. Initial lumens range: +/- 10 %













### TECHNICAL DRAWINGS AND DIMENSIONS



### **COMPATIBLE ACCESSORIES**

| Order code | Description         | Туре                             |  |  |  |  |
|------------|---------------------|----------------------------------|--|--|--|--|
| 67025      | PFL/TRIPOD/YL/STD   | Tripod                           |  |  |  |  |
| 67027      | PEL/CHARGER/50W/STD | 50 W replacement battery charger |  |  |  |  |

#### **DESCRIPTION AND OTHER OPTIONS**

|     | PLF                     | / | В    | BTRY               | / | 100     | 0-240         | / | 50         | )W                   | / |                           | CW         | / | YL |        | /     |     | STD      |
|-----|-------------------------|---|------|--------------------|---|---------|---------------|---|------------|----------------------|---|--------------------------