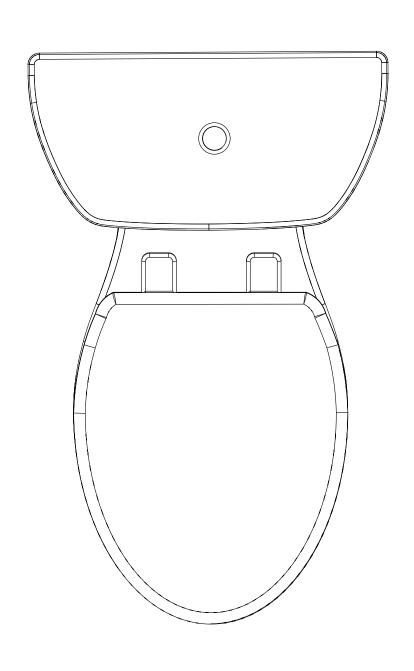

Drawing Title: Stealth Single Flush Elongated - Top View

Drawing #: Stealth\_SF\_EB\_N7717&N7714

Scale: 1 to 5