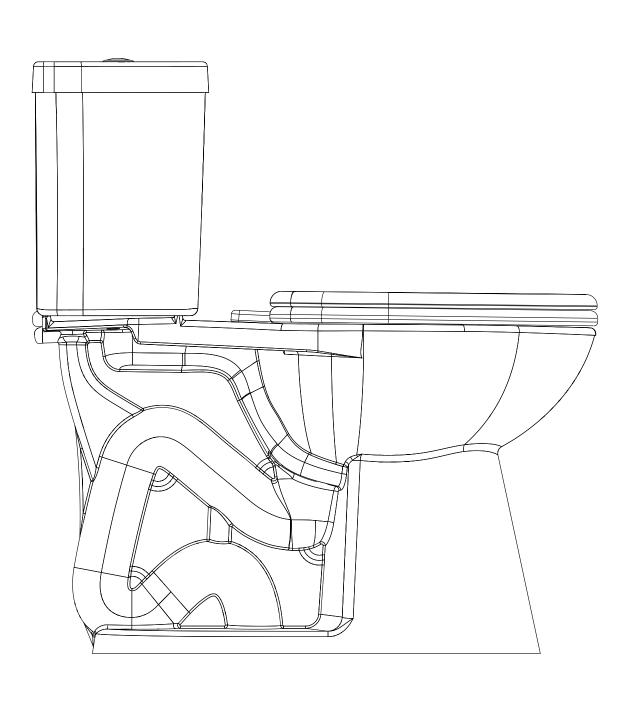

NIAGARA

niagaracorp.com 800.831.8383 nfo@niagaracorp.com

REV. DATE: 09/22/16

Drawing Title: Stealth Single Flush Elongated - Side View

Drawing #: Stealth\_SF\_EB\_N7717&N7714

Scale: 1 to 5