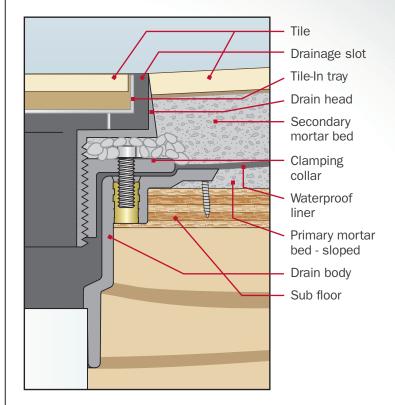

## Tile-In Shower Drains

Installs like a standard drain head, but provides the look of a seamless tile floor.

Removable hair strainer included with ABS head models