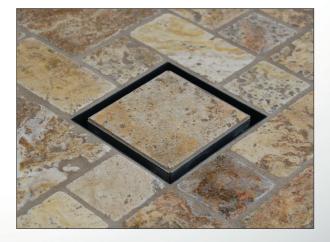

## **Stylish**

Contemporary design creates the look of a seamless tile floor. Water "disappears" into the perimeter drain slot

Installs like a standard drain head, but provides the look of a seamless tile floor.

Removable hair strainer included with ABS head models