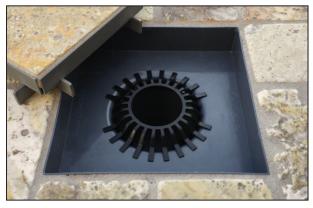

Installs like a standard drain head, but provides the look of a seamless tile floor.

Removable hair strainer included with ABS head models