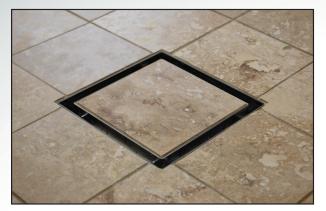

## **Stylish**

Contemporary design creates the look of a seamless tile floor. Water "disappears" into the perimeter drain slot

Installs like a standard drain head, but provides the look of a seamless tile floor.

Removable hair strainer included with ABS head models