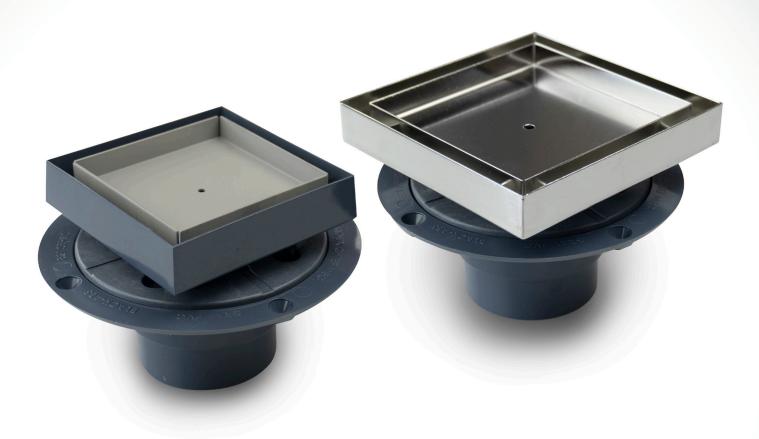

Installs like a standard drain head, but provides the look of a seamless tile floor.

Removable hair strainer included with ABS head models

## **Easy Installation**

| >>> Buying Information |                 |                                                                                         |              |              |
|------------------------|-----------------|-----------------------------------------------------------------------------------------|--------------|--------------|
| PVC<br>ITEM NO.        | ABS<br>ITEM NO. | DESCRIPTION                                                                             | MIN.<br>QTY. | CASE<br>QTY. |
| SHOWER DRAIN           | WITH TILE-IN HE | AD                                                                                      |              |              |
| 821-2PT4A              | 821-2AT4A       | Shower drain with 2" Sch. 40 hub connection. 4" ABS head - Stainless tile-in tray       | 1            | 1            |
| 821-T2PT4A             | 821-T2AT4A      | Item listed above, with DoubleDuty™ test plug                                           | 1            | 1            |
| 821-2PT5A              | 821-2AT5A       | Shower drain with 2" Sch. 40 hub connection. 5" ABS head - Stainless tile-in tray       | 1            | 1            |
| 821-T2PT5A             | 821-T2AT5A      | Item listed above, with DoubleDuty™ test plug                                           | 1            | 1            |
| 821-2PTQ               | 821-2ATQ        | Shower drain with 2" Sch. 40 hub connection. 5" Stainless head - Stainless tile-in tray | 1            | 1            |
| 821-T2PTQ              | 821-T2ATQ       | Item listed above, with DoubleDuty™ test plug                                           | 1            | 1            |
| SEPARATE COM           | PONENTS         |                                                                                         | ,            |              |
| 821-2LT4A              |                 | Drain head only - 4" ABS head - Stainless tile-in tray - 2" MIP thread                  | 1            | 1            |
| 821-2LT5A              |                 | Drain head only - 5" ABS head - Stainless tile-in tray - 2" MIP thread                  | 1            | 1            |
| 821-2LTQ               |                 | Drain head only - 5" Stainless head - Stainless tile-in tray - 2" MIP thread            | 1            | 1            |
| 821-MHP2               | 821-MHA2        | Drain body & collar only for 821 series                                                 | 25           | 25           |
| 821-TMHP2              | 821-TMHA2       | Item listed above, with DoubleDuty™ test plug                                           | 25           | 25           |