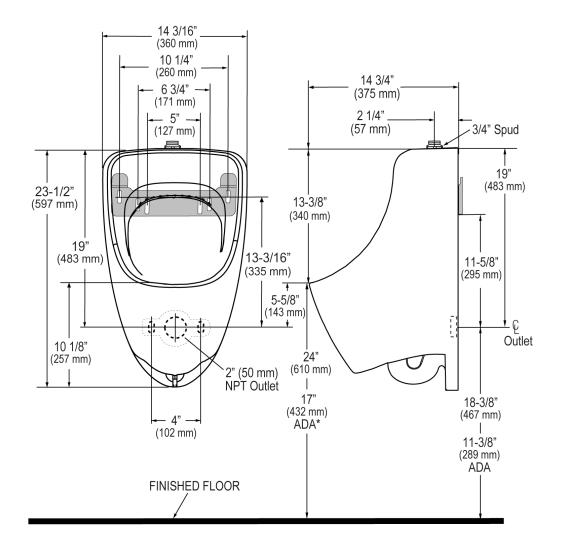

# DETAILS

- Flush Volume: 0.125-1.0 gpf (0.5-3.8 Lpf)
- Flush volume determined by the flushometer used with the fixture
- Nominal Dimensions: 14 <sup>3</sup>/<sub>4</sub>" × 14 187/1000" × 23 <sup>1</sup>/<sub>2</sub>" (375 × 360 × 597mm)

## ROUGH-IN

SLOAN.

NOTE: ADA urinal rim height requirements allow all heights 17" and below. Sloan strongly recommends roughing in the drain to achieve a  $16\frac{1}{2}$ " rim height or less to ensure compliance.