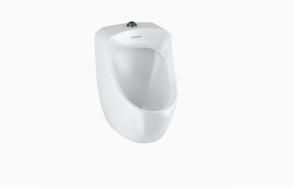

# DESCRIPTION

Vitreous China Washdown Urinal.

# DETAILS

- Flush Volume: 0.125-1.0 gpf (0.5-3.8 Lpf)
- Flush volume determined by the flushometer used with the fixture
- Nominal Dimensions: 14 <sup>3</sup>/<sub>4</sub>" × 14 187/1000" × 23 <sup>1</sup>/<sub>2</sub>" (375 × 360 × 597mm)

### **FEATURES**

- White Vitreous China
- Washdown flushing action
- Integral flushing rim
- <sup>3</sup>/<sub>4</sub>" I.P.S. top spud inlet
- 2" NPT outlet flange
- Vandal resistant strainer assembly included
- All mounting hardware included
- 100% factory flush tested