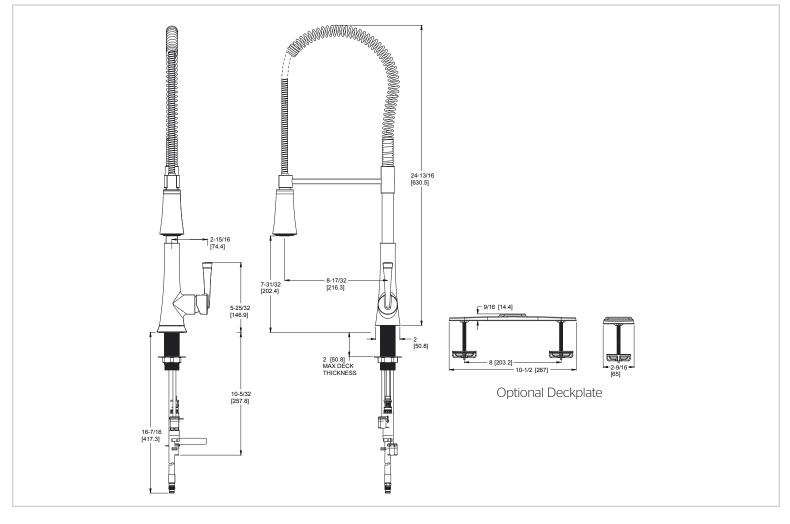

# Pfister

### Zuri™ Culinary Faucet

LG529-MCC Finish(C)



Pf

# Specifications

#### Features

- 1.8 GPM Flow Rate
- 1 or 3-Hole Installation; Deck Plate or Single Hole Mounting Option
- 3 Function Pull-Down Sprayer
- 75" Nylon Braided Hose
- Mounting Hardware Included
- Self Cleaning Spray Head
- Quick Install Tool
- Pfast Connect
- Pforever Seal Ceramic
  Disc Valve
- Pforever Warranty®

#### Code Compliance

Pfister products are designed and manufactured in compliance with the following standards and codes:

- IAPMO Certified
- CSA B125 Certified
- ASME A112.18.1
- CEC Compliant
- ADA Compliant-ANSI A117.1 (Lever handles only)



## Dimensions