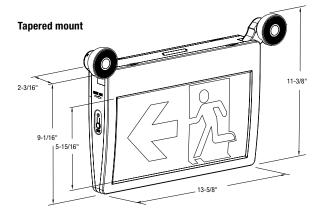

d 3.3W at 347V
- 90 minutes emergency power duration standard
- Two 1W LED heads
- · Push button test switch
- Diagnostic/pilot LED for AC ON
- Fully automatic, current limited charger
- Solid state design and construction with brownout and short circuit protection
- Temperature compensated
- Maintenance free, Ni-Cad battery

Flush wall mount backplate. Use for direct wall mount (no canopy required) Spider knock-out for wall-mount



Universal canopy



# Project:

Contractor:



# MECHANICAL

- High impact, UV stabilized, thermoplastic construction
- Quick snap faceplates and universal canopy for rapid and simple installation
- · Universal faces
- Universal mounting
- · White colour is standard
- Fully adjustable, high impact thermoplastic round LED heads are standard

#### DIMENSIONS





# ORDERING GUIDE

PRMPN-2

Series PRMPN-2



Comes standard with three pictogram legends for direction selection.