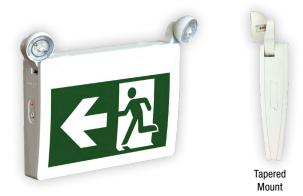

# PLASTIC COMBO RUNNING MAN STANDALONE

LED 120/347VAC Input

# DESCRIPTION

The PRMPN-2 commercial plastic combination running man sign is designed using durable and lightweight high impact thermoplastic. Combination sign with a canopy quick snap for a decorative look or a flush mount for rigid installation.

# MECHANICAL

- High impact, UV stabilized, thermoplastic construction
- Quick snap faceplates and universal canopy for rapid and simple installation
- · Universal faces
- Universal mounting
- · White colour is standard
- Fully adjustable, high impact thermoplastic round LED heads are standard