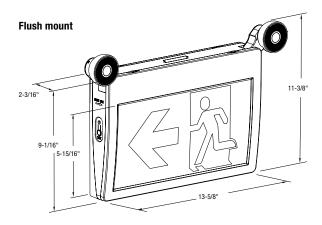

and 3.3W at 347V
- 90 minutes emergency power duration standard
- Two 1W LED heads
- · Push button test switch
- Diagnostic/pilot LED for AC ON
- Fully automatic, current limited charger
- Solid state design and construction with brownout and short circuit protection
- Temperature compensated
- Maintenance free, Ni-Cad battery

Flush wall mount backplate. Use for direct wall mount (no canopy required) Spider knock-out for wall-mount



Universal canopy



# Project:

Contractor:



# MECHANICAL

- High impact, UV stabilized, thermoplastic construction
- Quick snap faceplates and universal canopy for rapid and simple installation
- · Universal faces
- Universal mounting
- · White colour is standard
- Fully adjustable, high impact thermoplastic round LED heads are standard

#### DIMENSIONS





# ORDERING GUIDE

PRMPN-2

Series PRMPN-2



Comes standard with three pictogram legends for direction selection.