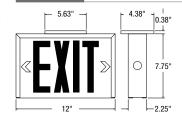

*24VDC** = 3.5W

# CIRCUITRY - SELF-POWERED

- LED ultra bright light source
- 120/347VAC Input, field selectable
- 4W power consumption single or double face
- High-performance, sealed Ni-Cad battery
- 90 minutes emergency duration (standard)
   120 minutes emergency duration is optional
- Solid state transfer and battery charger





#### MECHANICAL

- 20 Gauge steel construction
- Slide out faceplates and backplates for rapid and simple installation
- Snap out directional chevrons/arrows
- Universal spider knockout pattern stamped into backplate for junction box mounting
- Universal models include ceiling or end mount, field installable canopy kit c/w spider plate
- Multiple conduit entry knockouts
- White powder coat finish standard, other finishes and colours optional

## DIMENSIONS





# ORDERING GUIDE

| OIDENING GODE                  |                    |                                                                                        |                                                              |                                                                                                                    |                     |
|--------------------------------|--------------------|----------------------------------------------------------------------------------------|--------------------------------------------------------------|--------------------------------------------------------------------------------------------------------------------|---------------------|
|                                | C                  |