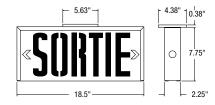

4VDC** = 3.5W

# CIRCUITRY - SELF-POWERED

- LED ultra bright light source
- 120/347VAC Input, field selectable
- 4W power consumption single or double face
- High-performance, sealed Ni-Cad battery
- 90 minutes emergency duration (standard)
   120 minutes emergency duration is optional
- Solid state transfer and battery charger





#### MECHANICAL

- 20 Gauge steel construction
- Slide out faceplates and backplates for rapid and simple installation
- Snap out directional chevrons/arrows
- Universal spider knockout pattern stamped into backplate for junction box mounting
- Universal models include ceiling or end mount, field installable canopy kit c/w spider plate
- Multiple conduit entry knockouts
- White powder coat finish standard, other finishes and colours optional

## DIMENSIONS





# ORDERING GUIDE

| OIDENING GODE                  |                    |                                                                                        |                                                              |                                                                                                                    |                     |
|--------------------------------|--------------------|----------------------------------------------------------------------------------------|--------------------------------------------------------------|--------------------------------------------------------------------------------------------------------------------|---------------------|
|                                | C                  |