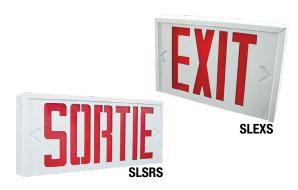

# **SLEXS/SLSRS**

### DESCRIPTION

The SLEXS/SLSRS series of commercial steel signs features a slim profile that eliminates light leaks combined with a simple, easy to install design. Available in AC only, AC/DC and internally self-powered versions.

#### MECHANICAL

- 20 Gauge steel construction
- Slide out faceplates and backplates for rapid and simple installation
- Snap out directional chevrons/arrows
- Universal spider knockout pattern stamped into backplate for junction box mounting
- Universal models include ceiling or end mount, field installable canopy kit c/w spider plate
- Multiple conduit entry knockouts
- White powder coat finish standard, other finishes and colours optional