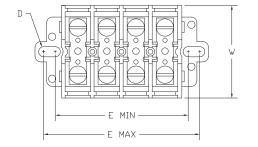

| CATALOG<br>NUMBER | NUMBER OF<br>WIRES<br>PER SIDE | APPROXIMATE DIMENSIONS (IN.) |      |      |               |        |     |
|-------------------|--------------------------------|------------------------------|------|------|---------------|--------|-----|
|                   |                                | w                            | н    | L    | MOUNTING HOLE |        |     |
|                   |                                |                              |      |      | E MIN.        | E MAX. | D   |
| 15-1604           | 4                              | 2.00                         | 1.25 | 3.75 | 2.88          | 3.38   | .22 |
| 15-1606           | 6                              |                              |      | 5.00 | 4.13          | 4.63   |     |
| 15-1608           | 8                              |                              |      | 6.25 | 5.38          | 5.88   |     |
| 15-1612           | 12                             |                              |      | 8.75 | 7.88          | 8.38   |     |