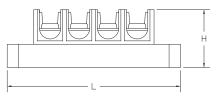

| CATALOG<br>NUMBER | NUMBER OF<br>WIRES<br>PER SIDE | APPROXIMATE DIMENSIONS (IN.) |      |      |               |        |     |
|-------------------|--------------------------------|------------------------------|------|------|---------------|--------|-----|
|                   |                                | w                            | н    | L    | MOUNTING HOLE |        |     |
|                   |                                |                              |      |      | E MIN.        | E MAX. | D   |
| 15-1604           | 4                              | 2.00                         | 1.25 | 3.75 | 2.88          | 3.38   | .22 |
| 15-1606           | 6                              |                              |      | 5.00 | 4.13          | 4.63   |     |
| 15-1608           | 8                              |                              |      | 6.25 | 5.38          | 5.88   |     |
| 15-1612           | 12                             |                              |      | 8.75 | 7.88          | 8.38   |     |