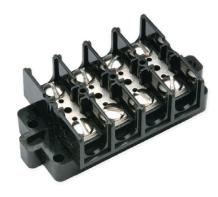

## **Noryl® Commercial Grade Terminal Blocks**

Type 15-1600

- For use in service equipment, switchboards, panelboards, and service entrance devices
- Constructed with 94V-1 grade Noryl<sup>®</sup>
- Design utilizes adjustable, metal mounting eyelets that allow for easy installation and evenly distributed mounting screw pressure
- · Screws are friction locked to prevent loosening
- Rated for service at 600V
- Ratings:
  - Wire Range: Line Side CU max. 6 (UL); 8 (CSA) Load Side - CU max. 10 (UL); 8 (CSA)
  - Temp. Rating: 80°C
  - Amp Rating: 60 amp with #6 wire 30 amp with other wire
  - Torque: 20 in-lbs.
- Meets 125V UL service entrance equipment requirements
- All blocks can accommodate lugs up to .44" pad width