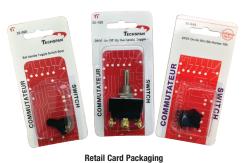

# TOGGLE SWITCH PACKAGING

Techspan Toggle Switches are available in single retail card packaging.