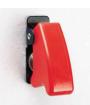

#### **Switch Guard**

35-1710B, Flip Cover Switch Guard Provides the maximum protection, and can be easily added to an already installed switch by unscrewing and replacing the facenut. Spring-loaded snap action cover returns the switch to the 'safe' position when closed, and secures it there. Rugged red melamine

With cover up.

With cover closed.

cover is colorfast at temperature extremes and is resistant to most contaminants, like fuel oil. Recommended for use with standard 11/16" toggle handle Off-On or On-On switches with a keyway in the bushing. Steel faceplate with black glossy finish. Height closed 1.08"; height open 1.71". 1.80" long x .67" wide. Mounting hole diameter .47". Accepts switches with standard 15/32" diameter mounting stems.