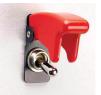

#### **Switch Guard**

35-1710B, Flip Cover Switch Guard Provides the maximum protection, and can be easily added to an already installed switch by unscrewing and replacing the facenut. Spring-loaded snap action cover returns the switch to the 'safe' position when closed, and secures it there. Rugged red melamine

With cover up.

With cover closed.

cover is colorfast at temperature extremes and is resistant to most contaminants, like fuel oil. Recommended for use with standard 11/16" toggle handle Off-On or On-On switches with a keyway in the bushing. Steel faceplate with black glossy finish. Height closed 1.08"; height open 1.71". 1.80" long x .67" wide. Mounting hole diameter .47". Accepts switches with standard 15/32" diameter mounting stems.