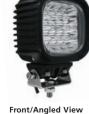

## 5½" Square Tractor/Utility Lamps - LED

- 10-30VDC (5.66A @ 12V, 2.88A @ 24V)
- 90 Watts (9 x 10W Diodes)
- Die-Cast Aluminum Housing (Black), whose back also functions as a built-in 'heat sink'
- Polycarbonate Lens
- Stainless Steel Hardware
- Dimensions: 5.31"W x 4.72"H x 4.48"D
- Stud Size: 12mm

| Light Pattern       | Lumens | 1 PC/PK |
|---------------------|--------|---------|
| Flood Pattern (90°) | 8100   | *725228 |
| Spot Pattern (10°)  | 8100   | *725229 |

\*725229

\*725236

Side View

Front/Angled View