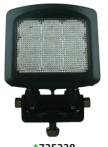

## 5" Square Tractor/Utility Lamps - LED

- 9-32VDC (4A @ 12V, 2A @ 24V)
- 48 Watts (16 x 3W Diodes)
- Die-Cast Aluminum Housing (Black), whose back also functions as a built-in 'heat sink'
- Tempered Glass Lens
- Stainless Steel Hardware
- Dimensions: 4.92"W x 6.10"H x 3.46"D
- Stud Size: 12mm

| Light Pattern              | Lumens | 1 PC/PK |
|----------------------------|--------|---------|
| Narrow Flood Pattern (20°) | 4800   | *725235 |
| Spot Pattern (10°)         | 4800   | *725236 |

Side View