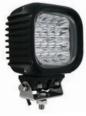

## 5½" Square Tractor/Utility Lamps - LED

- 10-30VDC (5.66A @ 12V, 2.88A @ 24V)
- 90 Watts (9 x 10W Diodes)
- Die-Cast Aluminum Housing (Black), whose back also functions as a built-in 'heat sink'
- Polycarbonate Lens
- Stainless Steel Hardware
- Dimensions: 5.31"W x 4.72"H x 4.48"D
- Stud Size: 12mm

| Light Pattern       | Lumens | 1 PC/PK |
|---------------------|--------|---------|
| Flood Pattern (90°) | 8100   | *725228 |
| Spot Pattern (10°)  | 8100   | *725229 |

\*725229

\*725236

Side View

Front/Angled View