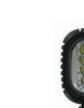

## 5" Square Tractor/Utility Lamps - LED

- 9-32VDC (4A @ 12V, 2A @ 24V)
- 48 Watts (16 x 3W Diodes)
- Die-Cast Aluminum Housing (Black), whose back also functions as a built-in 'heat sink'
- Tempered Glass Lens
- Stainless Steel Hardware
- Dimensions: 4.92"W x 6.10"H x 3.46"D
- Stud Size: 12mm

| Light Pattern              | Lumens | 1 PC/PK |
|----------------------------|--------|---------|
| Narrow Flood Pattern (20°) | 4800   | *725235 |
| Spot Pattern (10°)         | 4800   | *725236 |

Side View