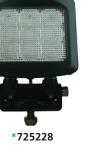

## 5½" Square Tractor/Utility Lamps - LED

- 10-30VDC (5.66A @ 12V, 2.88A @ 24V)
- 90 Watts (9 x 10W Diodes)
- Die-Cast Aluminum Housing (Black), whose back also functions as a built-in 'heat sink'
- Polycarbonate Lens
- Stainless Steel Hardware
- Dimensions: 5.31"W x 4.72"H x 4.48"D
- Stud Size: 12mm

| Light Pattern       | Lumens | 1 PC/PK |
|---------------------|--------|---------|
| Flood Pattern (90°) | 8100   | *725228 |
| Spot Pattern (10°)  | 8100   | *725229 |

\*725229

\*725236

Side View

Front/Angled View