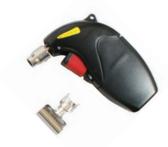

## **Heat Torch – Flameless**

**762101** • Flameless feature makes this portable torch • Waterproof ignition windproof and safe enough to use as a

> heating & drying device for heat shrink, packaging and other general uses

- Removable heat deflector/baffle included
- Self igniting
- · Lock-on feature

- · Refillable fuel cell included
- Fuel Type: Butane
- Produces heat up to 650°C (1202°F)
- · Approximate operation time: 30 minutes (at mid-setting)
- Approximate dimensions (H x W): 4-1/4" x 3" (107.95mm x 76.20mm)

762101 Heat Torch - Flameless