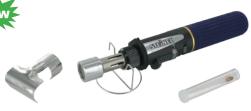

## **Heat Torch – Flameless (High Output)**

- \*762097 Portable butane torch with rapid heat-up for Refillable 38ml fuel tank immediate use. Ready for use in 15 seconds.
  - Ergonomic design and cradle provided for easy use
  - Removable heat deflector/baffle included
  - Self-igniting
  - · Lock-on feature
  - · Waterproof electronic ignition. Long-life catalyst
- Fuel type: Butane
- Maximum Temperature: 750°C (1382°F)
- Heat output can be adjusted by sliding the tab to desired setting
- Approximate operation time: 120 minutes continuous use at mid-setting
- Approximate dimensions (L x W): 7-1/2" x 1" (190.50mm x 25.40mm)

\*762097 Heat Torch - Flameless (High Output)