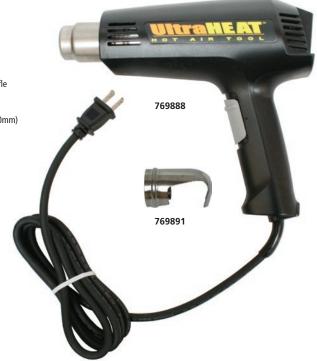

## **Heat Gun – Flameless (2 Settings)**

- **769888** Electrically powered Flameless Heat Gun is lightweight and easy to use
  - · 2 Heat settings: High: 510°C (950°F) / Low: 316°C (600°F)
  - · Lock-on feature
  - 1300 Watts
  - · Ergonomically designed polycarbonate housing
- · Quick heat up
- Quiet operation
- 120VAC
- 6-1/2FT (2m) Rubber cord
- Use with optional heat deflector/baffle (p# 769891 sold separately)
- Approximate dimensions (L x W): 8-1/4" x 9-1/2" (209.55mm x 241.30mm)

Heat Deflector/Baffle Attachment for 769888 769891 Heat deflector/baffle for Heat Gun 769888.

127