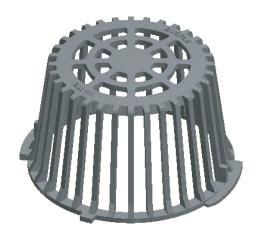

### **Roof Drain Dome**

### Specification

Watts B2-KDM ductile iron epoxy coated roof dome.

| Options |         |                        |      |
|---------|---------|------------------------|------|
| Suffix  | EDP#    | Description            | Qty. |
| B2-KDM  | 8132380 | Ductile Iron Roof Dome |      |