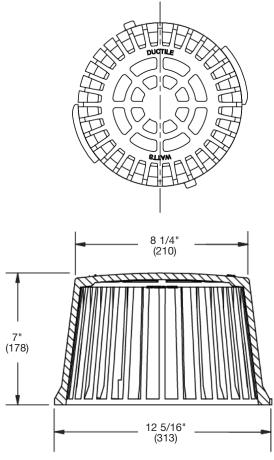

### **Roof Drain Dome**

### Specification

Watts B2-KDM ductile iron epoxy coated roof dome.

| Options |         |                        |      |
|---------|---------|------------------------|------|
| Suffix  | EDP#    | Description            | Qty. |
| B2-KDM  | 8132380 | Ductile Iron Roof Dome |      |