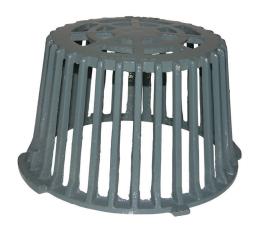

### **Roof Drain Dome**

### Specification

Watts B2-KDM ductile iron epoxy coated roof dome.

| Options |         |                        |      |
|---------|---------|------------------------|------|
| Suffix  | EDP#    | Description            | Qty. |
| B2-KDM  | 8132380 | Ductile Iron Roof Dome |      |