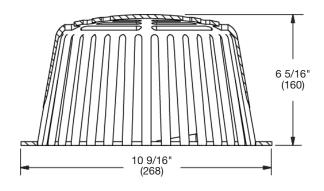

## **Roof Drain Dome**

### Specification

Watts B2-KDM-80 aluminum epoxy coated roof drain dome.

| Pipe Size |         |                 |      |
|-----------|---------|-----------------|------|
| Suffix    | EDP#    | Description     | Qty. |
| B2-KDM-80 | 8132381 | Roof Drain Dome |      |