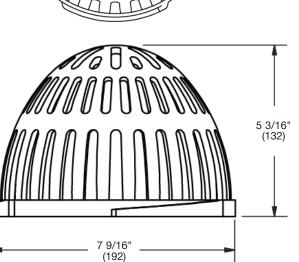

## **B3-KDM** Roof Drain Dome

## Specification

Watts B3-KDM round ductile iron epoxy coated roof drain dome.

| Options |         |                                           |      |
|---------|---------|-------------------------------------------|------|
| Suffix  | EDP #   | Description                               | Qty. |
| B3-KDM  | 8132615 | 7 9/16"(192) Ductile Iron Roof Drain Dome |      |