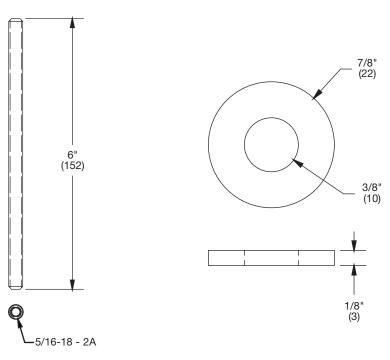

### **Specification**

Watts FC-6 hardware package for B15 body.

| Product Information |         |                               |      |
|---------------------|---------|-------------------------------|------|
| Suffix              | EDP#    | Description                   | Qty. |
| FC-6                | 8151142 | Hardware Package for B15 Body |      |