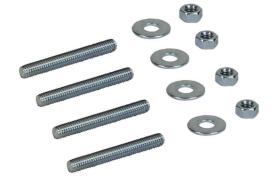

### **Specification**

Watts FC-6 hardware package for B15 body.

| Product Information |         |                               |      |
|---------------------|---------|-------------------------------|------|
| Suffix              | EDP#    | Description                   | Qty. |
| FC-6                | 8151142 | Hardware Package for B15 Body |      |