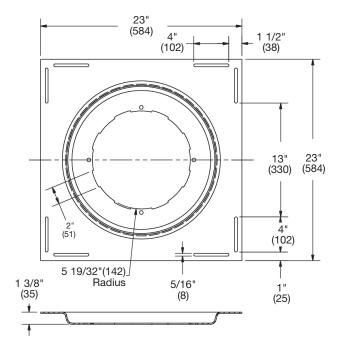

# Deck Flange / Adjustable Extension

### Specification

Watts B15-F 10 ga. galvanized steel deck flange / adjustable extension

| Pipe Size |         |                                                               |      |
|-----------|---------|---------------------------------------------------------------|------|
| Suffix    | EDP#    | Description                                                   | Qty. |
| B15-F     | 8186068 | 10 ga. Galvanized Steel<br>Deck Flange / Adjustable Extension |      |