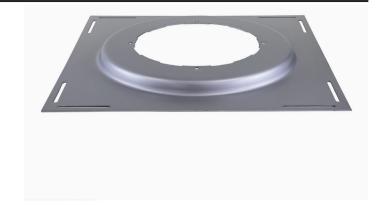

# Deck Flange / Adjustable Extension

### Specification

Watts B15-F 10 ga. galvanized steel deck flange / adjustable extension

| Pipe Size |         |                                                               |      |
|-----------|---------|---------------------------------------------------------------|------|
| Suffix    | EDP#    | Description                                                   | Qty. |
| B15-F     | 8186068 | 10 ga. Galvanized Steel<br>Deck Flange / Adjustable Extension |      |