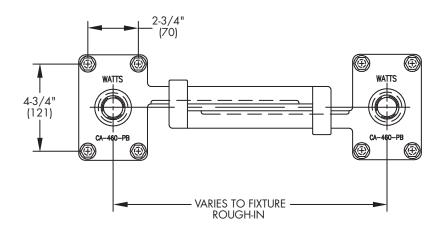

## Wall Mounted Concealed Arm Lavatory Carrier with Back Plate

**SPECIFICATION:** Watts Drainage CA-461 wall mounted concealed arm lavatory carrier with adjustable epoxy coated cast iron wall plate, steel back-up plate, adjustable epoxy coated cast iron arms with levelling screws and basin locking device, and plated hardware.