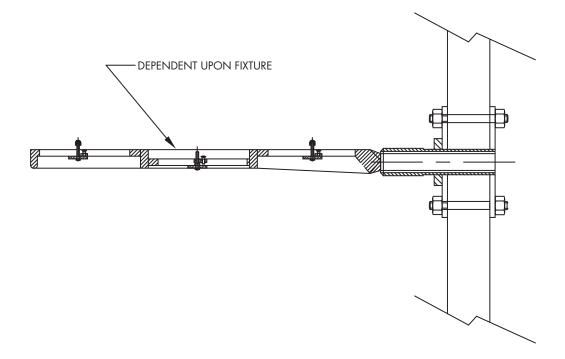

## Wall Mounted Concealed Arm Lavatory Carrier with Back Plate

**SPECIFICATION:** Watts Drainage CA-461 wall mounted concealed arm lavatory carrier with adjustable epoxy coated cast iron wall plate, steel back-up plate, adjustable epoxy coated cast iron arms with levelling screws and basin locking device, and plated hardware.