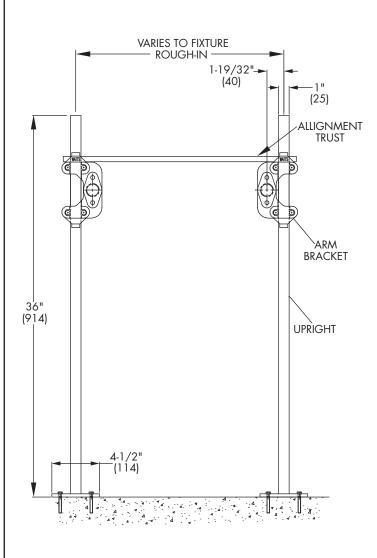

## Floor Mounted Lavatory Carrier with Concealed Arms

**SPECIFICATION:** Watts Drainage WCA-411/WCA-411-WC\* floor mounted concealed arm lavatory carrier with heavy gauge steel offset uprights with integral welded feet, adjustable epoxy coated cast iron arms with levelling screws and basin locking device, upper tie rod, and plated hardware.

\* SPECIFY CA-411-WC FOR 27"x 20" (675x500) LAVATORIES

Note: Anchor legs to concrete floor with minimum 1/2" anchor bolts (by others).

| Job Name     | Contractor           |
|--------------|----------------------|
| Job Location | Contractor's P.O. No |
| Engineer     | Representative       |