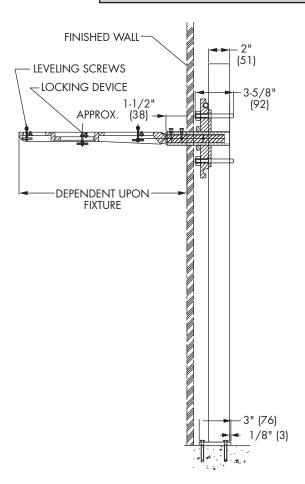

## Floor Mounted Lavatory Carrier with Concealed Arms

**SPECIFICATION:** Watts Drainage WCA-411/WCA-411-WC\* floor mounted concealed arm lavatory carrier with heavy gauge steel offset uprights with integral welded feet, adjustable epoxy coated cast iron arms with levelling screws and basin locking device, upper tie rod, and plated hardware.

\* SPECIFY CA-411-WC FOR 27"x 20" (675x500) LAVATORIES

Note: Anchor legs to concrete floor with minimum 1/2" anchor bolts (by others).

| Job Name     | Contractor           |
|--------------|----------------------|
| Job Location | Contractor's P.O. No |
| Engineer     | Representative       |