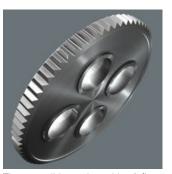

Combines robustness, slim design, and little weight.

The reversible ratchet with 72 finepitched teeth has a low return angle of only 5°. This short stroke allows fast and precise work in all types of installation.