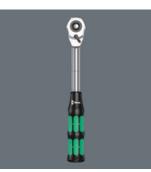

### Higher torque transfer

Larger overall length for higher torque transfer.

Hybrid extension

Even more torque can be applied by using the extension.

#### Ideal for working in confined spaces

Very slim ratchet head.

 $https://products.wera.de/en/zyklop_ratchets\_and\_accessories\_the\_zyklop\_ratchets\_the\_zyklop\_ratchets\_1_2\_the\_zyklop\_hybrid\_ratchet\_1_2\_zyklop\_hybrid\_set.html$