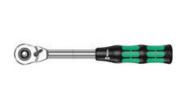

Zyklop Hybrid Set, 2 pieces

The Zyklop Hybrid Ratchet, 1/2"

- Zyklop Hybrid ratchet with long overall length (leverage effect) and slim ratchet head
- Fine-pitched with 72 teeth for a return angle of only 5°
- Extension with unlocking pin

Zyklop Hybrid ratchet set, 1/2" drive, metric. Including Zyklop Hybrid ratchet and Hybrid handle extension, extension and 10 sockets.

# Zyklop Hybrid Set, 2 pieces

The Zyklop Hybrid Ratchet, 1/2"

The Zyklop Hybrid Ratchet

Low return angle

We wanted to integrate all the mostly-desired ratchet advantages in a single tool. Our idea was to develop a light ratchet with an ergonomic handle, slim design, long lever and an extension option. Since the term "hybrid" refers to a combination from various sectors, it was quite easy to decide on the name.