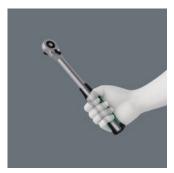

### Kraftform

Multi-component Kraftform handle for optimum pressure and tensile loads.

Combines robustness, slim design, and little weight.

The reversible ratchet with 72 finepitched teeth has a low return angle of only 5°. This short stroke allows fast and precise work in all types of installation.