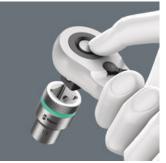

Zyklop Hybrid Set, 2 pieces

The Zyklop Hybrid Ratchet, 1/2"

- Zyklop Hybrid ratchet with long overall length (leverage effect) and slim ratchet head
- Fine-pitched with 72 teeth for a return angle of only 5°
- Extension with unlocking pin

## **Ball lock**

The ball lock ensures sockets and accessories are securely fitted, providing increased safety during operation. A short press on the release button allows the tool to be changed quickly.