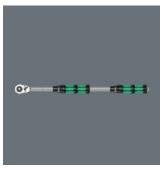

Zyklop Hybrid ratchet set, 1/2" drive, metric. Including Zyklop Hybrid ratchet and Hybrid handle extension, extension and 10 sockets.

### Higher torque transfer

Larger overall length for higher torque transfer.

Hybrid extension

Even more torque can be applied by using the extension.