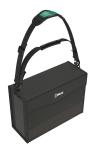

The Wera 2go 2 XL Tool Container with extra low-profile compartments, with its hook and loop fastener system and its compactness, is the ideal solution for individual and convenient tool transport. The inner and outer hook and loop fastener zones provide extremely high flexibility and space utilization. This fits an incredible amount of tools in and on the container. Wera 2go 2 makes for light luggage, because only the essential tools are taken. The robust and sturdy material protects the enclosed tools from damage and moisture, and increases the service life of the tool container. The padded and adjustable wide belt and the close-fitting position of the container provide a comfortable fit. The hands remain free during transport. Including one Wera 2go 4 holder with individually adjustable hook and loop fastener divider for screwdrivers and other tools. Four of these holders can be stowed effortlessly.

## Wera 2go 2 XL Tool Container

Many tools can be taken in this particularly large tool container. Up to four Wera 2go 4 Tool Quivers can be stored in the XL container. This ensures order and clarity of

# Robust and dimensionally stable

The robust and dimensionally stable material protects the tools carried against damage and moisture and enhances the service life of the tool container.

Web link

 $https://products.wera.de/en/innovations\_and\_autumn\_winter\_campaign\_2019\_2020\_wera\_2go\_2\_xl.html$ 