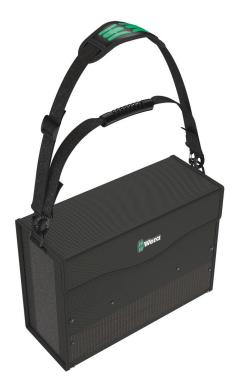

The Wera 2go 2 XL Tool Container with extra low-profile compartments, with its hook and loop fastener system and its compactness, is the ideal solution for individual and convenient tool transport. The inner and outer hook and loop fastener zones provide extremely high flexibility and space utilization. This fits an incredible amount of tools in and on the container. Wera 2go 2 makes for light luggage, because only the essential tools are taken. The robust and sturdy material protects the enclosed tools from damage and moisture, and increases the service life of the tool container. The padded and adjustable wide belt and the close-fitting position of the container provide a comfortable fit. The hands remain free during transport. Including one Wera 2go 4 holder with individually adjustable hook and loop fastener divider for screwdrivers and other tools. Four of these holders can be stowed effortlessly.

## Wera 2go 2 XL Tool Container

Many tools can be taken in this particularly large tool container. Up to four Wera 2go 4 Tool Quivers can be stored in the XL container. This ensures order and clarity of

# Versatile

Wera 2go Tool Container XL with inner and outer hook and loop fastener system<br/>br /> Individually configurable for greater mobility<br/>br /> Ideal also for the docking of Wera textile boxes and pouches equipped with hook and loop fastener zones<br/>br /> Easy insertion and removal<br/>br /> Hands remain free during transport<br/>br />

# Robust and dimensionally stable

The robust and dimensionally stable material protects the tools carried against damage and moisture and enhances the service life of the tool container.

Web link

 $https://products.wera.de/en/innovations\_and\_autumn\_winter\_campaign\_2019\_2020\_wera\_2go\_2\_xl.html$ 