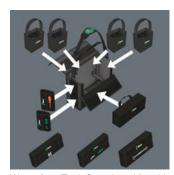

number:

• Wera 2go 2 XL Tool Container with extra low-profile compartments for e.g. the Wera 2go 4 Tool Quivers

- Individually configurable for greater mobility
- Ideal also for the docking of Wera textile boxes and pouches equipped with hook and loop fastener zones
- Easily packed and cleared out
- Hands remain free during Transport

The Wera 2go 2 XL Tool Container with extra low-profile compartments, with its hook and loop fastener system and its compactness, is the ideal solution for individual and convenient tool transport. The inner and outer hook and loop fastener zones provide extremely high flexibility and space utilization. This fits an incredible amount of tools in and on the container. Wera 2go 2 makes for light luggage, because only the essential tools are taken. The robust and sturdy material protects the enclosed tools from damage and moisture, and increases the service life of the tool container. The padded and adjustable wide belt and the close-fitting position of the container provide a comfortable fit. The hands remain free during transport. Including one Wera 2go 4 holder with individually adjustable hook and loop fastener divider for screwdrivers and other tools. Four of these holders can be stowed effortlessly.