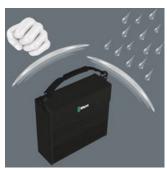

# Robust and dimensionally stable

The robust and dimensionally stable material protects the tools carried against damage and moisture and enhances the service life of the tool container.

Web link

 $https://products.wera.de/en/innovations\_and\_autumn\_winter\_campaign\_2019\_2020\_wera\_2go\_2\_xl.html$ 