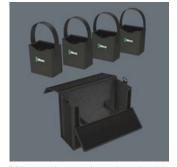

## Wera 2go 2 XL Tool Container

Many tools can be taken in this particularly large tool container. Up to four Wera 2go 4 Tool Quivers can be stored in the XL container. This ensures order and clarity of

contents.

#### Set contents:

Wera 2go XL Container 0511672303000 1 x 455 x 330 x 170 mm 001

**Wera 2go 6** 05004355001 1 x 1470 x 38 mm

**Wera 2go 4** 05004353001 1 x 105 x 165 x 165 mm