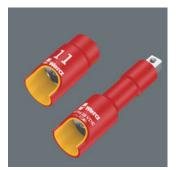

## Increased security

The Zyklop VDE sockets and extensions offer increased safety thanks to their 2-component isolation with yellow insulation core under red insulation outer layer.

Switch lever

Switch lever for convenient change of direction.