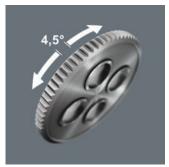

#### Fine-tooth design

The Zyklop VDE ratchet allows a short return angle of only  $4.5\,^{\circ}$  thanks to its 80 teeth.