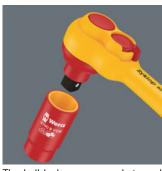

#### **Ball lock**

Zyklop

accessories

**VDE** 

ratchet

and

The ball lock ensures sockets and accessories are securely fitted, providing increased safety during operation. A short press on the release button allows the tool to be changed quickly.