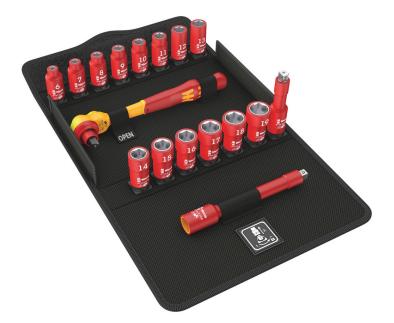

# 8100 SB VDE 1 Zyklop Ratchet set, insulated, switch lever, 3/8" drive, metric, 17 pieces

Innovations and Autumn/Winter Campaign 2018/2019

**EAN:** 4013288190970 **Size:** 295x178x60 mm

Part number:05004970001Weight:1740 gArticle number:8100 SB VDE 1Country of origin:CZ

Customs tariff 82041200

• Insulated and 100% individually tested Zyklop VDE ratchets, sockets and extensions for safe working up to 1,000 volts

number:

- Fine-toothed ratchet with 80 teeth for a short return angle of 4.5°
- Extremely slim design with a soft, ergonomic grip zone for easy work even in very confined spaces
- Robust and extremely compact textile box with socket holders, which ensure a secure hold and easy socket removal by means of a rotating mechanism
- Tools and textile box protect sensitive surfaces, the box is Wera 2go compatible

Incredibly compact set arrangement for a lot of tools in a small space. Individually tested ratchet, sockets and extensions as per IEC 60900 at 10,000V for safe working at the approved voltage of 1,000V. Textile box with very high robustness and durability can be positioned upright for clear storage in the workshop shelf. Additional surface protection through textile outer material. Low weight and volume for easier mobility. Smooth turning mechanism for secure hold and easy removal of VDE sockets.