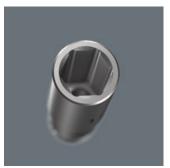

#### Take it easy tool finder system

Take it easy tool finder system with profile and size colour-coding for quick and easy tool selection. Colour-coded system for hexagon drive screws (L-Keys, Zyklop bit sockets), external hex drive screws and nuts (Joker wrenches, Zyklop sockets and Zyklop bit sockets with holding function), and TORX® drive screws (L-Keys, Zyklop bit sockets).