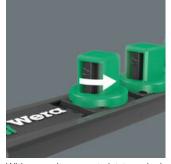

Twist-to-unlock mechanism

With its twist-to-unlock mechanism the socket rail ensures easy access of the sockets. At the same time the sockets are held securely.

Thanks to the magnet, the rail is suitable for temporary attachment to the wall, shelf or workshop trolley.