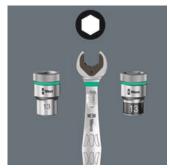

Zyklop Accessories, 3/8"

- 9-piece socket set on socket rail, 3/8"
- Rail with secure socket mounting and yet easy removal (twist-to-unlock) for temporary attachment on wall, shelf or workshop trolley
- Smooth Twist to Unlock mechanism for a secure fit and simple removal of the sockets
- Long %" socket for low-profile-fitting screw connections in tight construction spaces and for protruding threaded rods
- Hexagonal profile enables precise and profile-preserving screwdriving with high power transmission
- For manual and power tool operations (non-impact)
- Equipped with ball stop groove, knurling at lower end for better gripping

Socket rail with 9 long manual and machine sockets (non-impact), 3/8". A smooth rotary mechanism allows a secure hold and easy access of the sockets. Long 3/8" manual and machine sockets (ISO 2725 part 3) by Wera for manual and (non-impact) machine use even at low lying couplings and protruding thread rods. With Take it easy tool finder with colour coding by size - to help you find the required tool quickly and easily. Slip-proof for easy grip even with oily hands. With hexagon profile and ball stop groove. The hexagon profile enables the transmission of high forces and loads the edges of the bolt or the screw head less than a double hexagon profile. Fine-teethed ratchets also make use of a double hexagon profile superfluous, even in confined spaces, thanks to their small return angle. For external hexagon bolts and screws. The rail allows temporary attachment to metallic surfaces and, with its twist-to-unlock function, ensures secure locking and unlocking of the sockets.

### Manual and machine sockets

Long design

The manual and machine sockets can be used both for hand and power tools use (non-impact). Users need just one socket set for all applications.

Due to the long design of the socket, screwdriving can also be achieved in small spaces. Fittings with protruding threaded rods are often also possible.