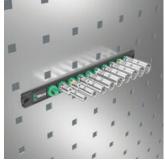

# 9601 Magnetic socket rail, 3/8", empty, 30 x 340 mm

1x 30 x 340 mm

Web link https://products.wera.de/en/ratchets\_and\_accessories\_the\_zyklop\_ratchets\_the\_zyklop\_ratchets\_3\_8\_zyklop\_accessories\_3\_8\_socket\_rail\_b\_deep\_1.html