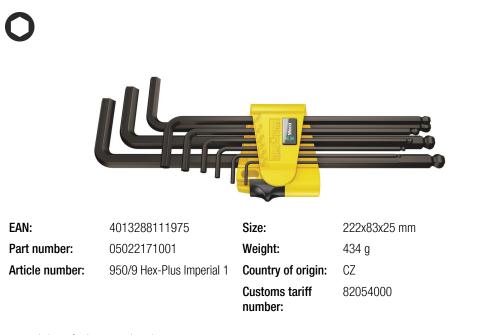

High quality L-key set for imperial hexagonal socket screws in a practical clip fastener out of wear-resistant material, enabling secure storage of the Lkeys as well as simple removal. Hex-Plus profile: offers a larger contact surface within the screw head. This reduces the notching effects to a minimum and almost completely eliminates the risk of destroying the screw recess. The ball-end on the long arm allows for reliable working even in difficult installation situations. The BlackLaser surface treatment provides outstanding surface protection, even against corrosion, and a long service life. The tools are quickly to hand thanks to the laser-engraved and thereby wear-resistant size markings on the L-keys. L-Keys for Hexagon Socket Screws

Set contents:

L-Keys

Hex-Plus

```
We questioned the classic L-key design, since all too often the screw head recess is rounded out, meaning screws can no longer be tightened or loosened – and so the user finds the L-key slipping out of the recess. Wera Hex-Plus tools have a larger contact surface in the screw head. The notching effects are reduced and thereby the deformation of the screws. At the same time, as much as 20 % more torque can be applied.
```

Wera - 950/9 Hex-Plus Imperial 1 05022171001 - 4013288111975 L-Keys for Hexagon Socket Screws

Surface protection

Secure hold and easy removal

L-keys with BlackLaser surface treatment for outstanding surface protection and long service life. High corrosion protection.

The wear-resistant clip material ensures that the L-keys are securely held yet are easy to remove.