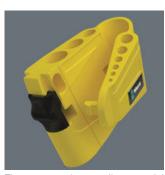

The wear-resistant clip material ensures that the L-keys are securely held yet are easy to remove.