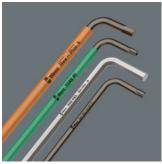

L-Keys for Hexagon Socket Screws

- L-keys for hexagonal socket screws
- Hex-Plus allows socket head screws to live longer
- BlackLaser for high corrosion protection and long service life
- L-keys are quickly to hand thanks to their size markings
- Wear-resistant clip material for enhanced durability

High quality L-key set for imperial hexagonal socket screws in a practical clip fastener out of wear-resistant material, enabling secure storage of the Lkeys as well as simple removal. Hex-Plus profile: offers a larger contact surface within the screw head. This reduces the notching effects to a minimum and almost completely eliminates the risk of destroying the screw recess. The ball-end on the long arm allows for reliable working even in difficult installation situations. The BlackLaser surface treatment provides outstanding surface protection, even against corrosion, and a long service life. The tools are quickly to hand thanks to the laser-engraved and thereby wear-resistant size markings on the L-keys. L-Keys for Hexagon Socket Screws