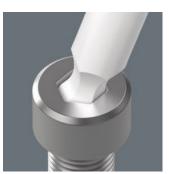

Ball tip

The spherical drive profile means that it is possible to swivel the axis of the tool to that of the screw, and therefore enable angled, "around-the-corner" screwdriving jobs.