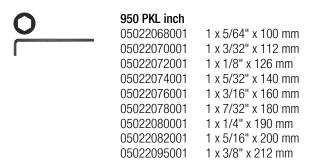

Set contents:

L-Keys

Hex-Plus

```
We questioned the classic L-key design, since all too often the screw head recess is rounded out, meaning screws can no longer be tightened or loosened – and so the user finds the L-key slipping out of the recess. Wera Hex-Plus tools have a larger contact surface in the screw head. The notching effects are reduced and thereby the deformation of the screws. At the same time, as much as 20 % more torque can be applied.
```