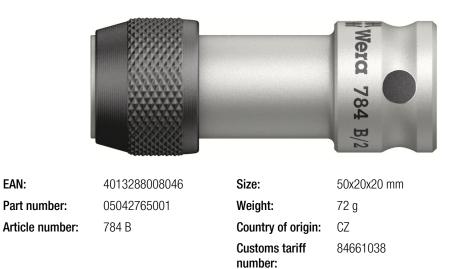

Holders, Adaptors

- 3/8" adaptor with quick-release chuck
- Suitable for bits with 5/16" hexagon drive (Wera connecting series 2)
- Equipped with ball stop groove
- 3/8" square socket drive

Adaptor from square to hexagonal. Comes with quick-release chuck for rapid bit change. Suitable for the attachment of bits with 5/16" hexagon drive as per DIN ISO 1173-C 8. Drive: 3/8" square.

Web link https://products.wera.de/en/tools\_for\_the\_aerospace\_segment\_holders\_adaptors\_784\_b.html Holders, Adaptors

Adaptor with quick-release chuck

For a firm, wobble-free connection between holder and bit with quickrelease action. Simply push sleeve forward to change bits. The magnetic design enables simplified positioning of the screw.