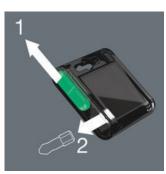

Bits for TORX® Screws

Bit-Box

Impaktor technology for an aboveaverage service life even under extreme demands

The slide switch allows a simple and gradual removal and reinsertion of the bits. The transparent reverse side means that it is easy to know how many bits are still in the box.