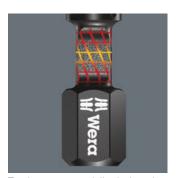

## **Torsion zone**

Torsion zone specially designed to absorb such forces and thereby protect the bit tip.