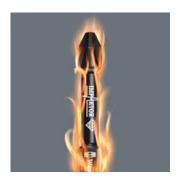

Impaktor-Bits

IMPACT PROOF

For an above-average service life.

Maximum utilisation of the

material properties, a very special

geometry - designed particularly

to meet the extreme demands -

as well a specific manufacturing process mean that Wera Impaktor tools have an above-average service life. Another product advantage is the coating of the Impaktor bits with minute diamond particles. These diamond particles reduce the cam-out effects particularly high in power tool applications - which can lead to a slipping out of the screw head. The diamond particles literally bite themselves into the screw recess. This means that less contact pressure is required, something that greatly delays fatigue settingin in power tool screwdriving jobs.

## Above-average service life

Maximum utilisation of the material properties, a very special geometry – designed particularly to meet the extreme demands – as well a specific manufacturing process mean that Wera Impaktor tools have an above-average service life.

## **Reduced contact pressure**

These diamond particles reduce the cam-out effects – particularly high in power tool applications – which can lead to a slipping out of the screw head. The diamond particles literally bite themselves into the screw recess. This means that less contact pressure is required, something that greatly delays fatigue setting-in in power tool screwdriving jobs.