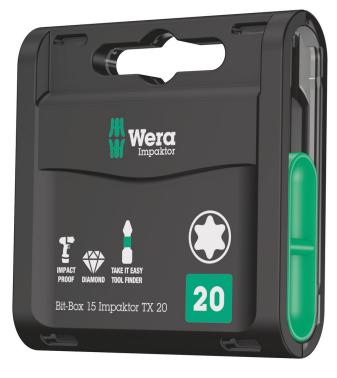

Bits for TORX® Screws

| EAN:            | 4013288187871          | Size:                     | 75x68x20 mm |
|-----------------|------------------------|---------------------------|-------------|
| Part number:    | 05057772001            | Weight:                   | 82 g        |
| Article number: | Bit-Box 15 Impaktor TX | Country of origin:        | CZ          |
|                 |                        | Customs tariff<br>number: | 82079030    |

High quality bits for recessed TORX® screws in a practical Bit-Box. The Impaktor technology ensures above-average service life even under very demanding circumstances. The enhanced friction resistance from the rough diamond-particle coating on the tip of the bit prevents any slipping out of the screw head. Particularly suitable for use with customary impact drivers; 1/4" hex, appropriate for holders as per DIN ISO 1173-D 6.3. Come with "Take it easy" Toolfinder: colour coding according to profile and size stamp.

Bits for TORX® Screws

Bit-Box

Impaktor technology for an aboveaverage service life even under extreme demands

The slide switch allows a simple and gradual removal and reinsertion of the bits. The transparent reverse side means that it is easy to know how many bits are still in the box.