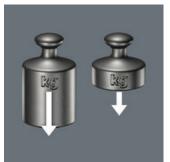

## **Reduced contact pressure**

These diamond particles reduce the cam-out effects – particularly high in power tool applications – which can lead to a slipping out of the screw head. The diamond particles literally bite themselves into the screw recess. This means that less contact pressure is required, something that greatly delays fatigue setting-in in power tool screwdriving jobs.