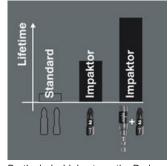

Impaktor-Bits

IMPACT PROOF

For an above-average service life.

Maximum utilisation of the

material properties, a very special

geometry - designed particularly

to meet the extreme demands -

as well a specific manufacturing process mean that Wera Impaktor tools have an above-average service life. Another product advantage is the coating of the Impaktor bits with minute diamond particles. These diamond particles reduce the cam-out effects particularly high in power tool applications - which can lead to a slipping out of the screw head. The diamond particles literally bite themselves into the screw recess. This means that less contact pressure is required, something that greatly delays fatigue settingin in power tool screwdriving jobs.

## Above-average service life

Maximum utilisation of the material properties, a very special geometry – designed particularly to meet the extreme demands – as well a specific manufacturing process mean that Wera Impaktor tools have an above-average service life.