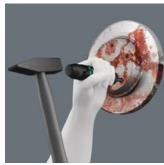

High quality impact driver that can loosen rigid connections without the use of power tools simply by the force of the impact. The Wera impact drivers have a particularly high efficiency thanks to their robust, double-curved design. Impact forces are converted into rotary motion. The use of compressed air equipment becomes unnecessary. For M 4 to M 8 screws. Drive: 5/16" hexagon socket.

# Highly efficient

It has to be possible that even the most seized screw can be loosened. Impact drivers are the solution whenever manual power is insufficient and a pneumatic screwdriver is not to hand. The Wera impact driver has particularly high efficiency thanks to its robust double-curved design. Impact forces are converted into rotary motion and so there is no need for the use of pneumatic appliances.

Seized screws can be loosened or tightened without power tools.

The double-curved design is particularly efficient.