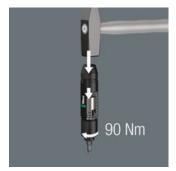

#### **Impact Driver Series**

**EAN:** 4013288180926 **Size:** 145x30x30 mm

 Part number:
 05072014001
 Weight:
 573 g

 Article number:
 2090 90 Nm
 Country of origin:
 JP

Customs tariff 82054000

number:

- 2090 impact driver, 90 Nm
- To loosen and tighten screws without the use of power tools
- Impact forces are converted into rotary motion
- The double-curved design is particularly efficient.
- 5/16" hexagon socket take-up