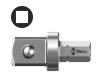

**Impact Driver Series** 

**EAN:** 4013288179777 **Size:** 195x105x55 mm

Part number:05072017001Weight:1034 gArticle number:2090/17Country of origin:CZ

Customs tariff 82054000

number:

• 2090 impact driver, 90 Nm with many accessories

- To loosen and tighten screws without the use of power tools
- Impact forces are converted into rotary motion
- The double-curved design is particularly efficient.
- 5/16" hexagon socket take-up

To loosen and tighten screws without the use of power tools simply by the force of the impact. The Wera impact drivers have a particularly high efficiency thanks to their robust, double-curved design. Impact forces are converted into rotary motion. The use of compressed air equipment becomes unnecessary. The robust textile box offers a very compact storage option for these high quality tools.