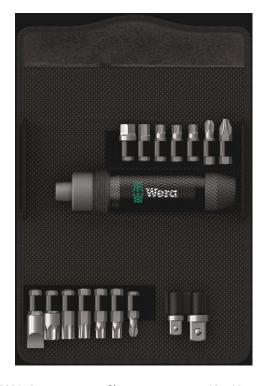

**Impact Driver Series** 

**EAN:** 4013288179777 **Size:** 195x105x55 mm

Part number:05072017001Weight:1034 gArticle number:2090/17Country of origin:CZ

Customs tariff 82054000

number:

• 2090 impact driver, 90 Nm with many accessories

- To loosen and tighten screws without the use of power tools
- Impact forces are converted into rotary motion
- The double-curved design is particularly efficient.
- 5/16" hexagon socket take-up

To loosen and tighten screws without the use of power tools simply by the force of the impact. The Wera impact drivers have a particularly high efficiency thanks to their robust, double-curved design. Impact forces are converted into rotary motion. The use of compressed air equipment becomes unnecessary. The robust textile box offers a very compact storage option for these high quality tools.

## Set contents: