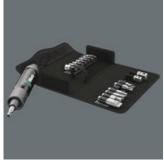

**Impact Driver Series** 

**EAN:** 4013288179777 **Size:** 195x105x55 mm

Part number:05072017001Weight:1034 gArticle number:2090/17Country of origin:CZ

Customs tariff 82054000

number:

• 2090 impact driver, 90 Nm with many accessories

- To loosen and tighten screws without the use of power tools
- Impact forces are converted into rotary motion
- The double-curved design is particularly efficient.
- 5/16" hexagon socket take-up

To loosen and tighten screws without the use of power tools simply by the force of the impact. The Wera impact drivers have a particularly high efficiency thanks to their robust, double-curved design. Impact forces are converted into rotary motion. The use of compressed air equipment becomes unnecessary. The robust textile box offers a very compact storage option for these high quality tools.

## Set contents: