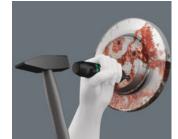

# Impact drivers

It has to be possible that even the most seized screw can be loosened. Impact drivers are the solution whenever manual power is insufficient and a pneumatic screwdriver is not to hand. The Wera impact driver has particularly high efficiency thanks to its robust double-curved design. Impact forces are converted into rotary motion and so there is no need for the use of pneumatic appliances.

# No need for power tools

Seized screws can be loosened or tightened without power tools.

# **Highly efficient**

The double-curved design particularly efficient.

Web link  $https://products.wera.de/en/impact\_driver\_series\_2090\_17.html$