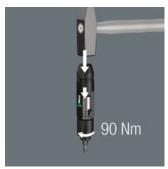

**Impact Driver Series** 

**EAN:** 4013288179777 **Size:** 195x105x55 mm

Part number:05072017001Weight:1034 gArticle number:2090/17Country of origin:CZ

Customs tariff 82054000

number:

• 2090 impact driver, 90 Nm with many accessories

#### 2090 90 Nm

1 x 5/16" x 142 mm 05072014001