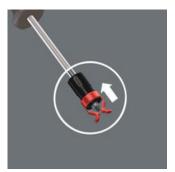

#### And this is how the gripper works

Push the screw gripper onto the tip of the screwdriver until the end of the blade protrudes from the rubber blade holder.