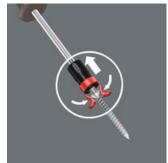

### And this is how the gripper works

Pull the screw gripper towards the screwdriver handle until the two arms of the gripper sit against the head of the screw and are spread slightly apart. The Wera screw gripper releases the screw automatically after it has been fastened.