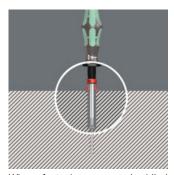

### And this is how the gripper works

When fastening screws in blind holes the screw gripper is pushed back, making it possible to reach even deep-seated screws.