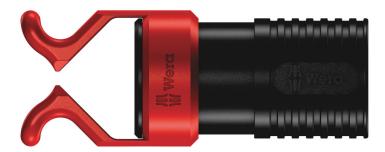

# 1441 SB Screw gripper attachment for screwdriver blades, long bits and L-keys, with holding function for screws, 4.5 - 6 x 41 mm Accessories

**EAN:** 4013288140357 **Size:** 165x60x22 mm

Part number:05073681001Weight:13 gArticle number:1441Country of origin:CZ

Screw gripper: attachment tool with holding function for screws. Holds all screw profiles securely on the tool. During the job, the gripper can be pushed up along the blade so that it is not in the way when working with low-lying screws.