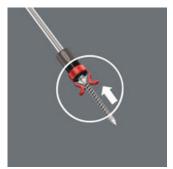

### And this is how the gripper works

Attach the screw to the tip of the blade and secure it in the screw gripper.