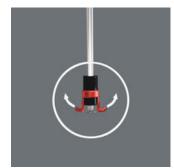

Screw gripper: attachment tool with holding function for screws. Holds all screw profiles securely on the tool. During the job, the gripper can be pushed up along the blade so that it is not in the way when working with low-lying screws.

### And this is how the gripper works

Pull the screw gripper towards the screwdriver handle until the two arms of the gripper sit against the head of the screw and are spread slightly apart. The Wera screw gripper releases the screw automatically after it has been fastened.

#### And this is how the gripper works

The two gripper arms spread further apart as they are pushed against the surface and automatically snap back when the head of the screw is countersunk.