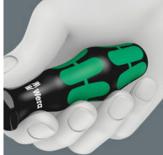

Customs tariff

• With Wera bottle opener

EAN:

Part number:

Article number:

6-piece screwdriver set with Kraftform Plus handle for comfortable ergonomic screwdriving, which avoids blisters and calluses. Hard handle zones for high working speeds, while soft handle zones guarantee a high torque transfer. Includes some tools with Lasertip blades: The tip clings to the screw head and prevents it slipping out. Take it easy tool finder with colour coding and size stamping - for easy and fast location of the required tool. The anti-roll protection avoids bits from annoying rolling away in the workplace. Plus iconic Wera bottle opener.

The outstanding design of the Kraftform handle that fits perfectly into the hand prevents hand injuries such as blisters and calluses.

"Take it easy" Tool Finder

Screwdrivers with "Take it easy" tool finder: colour coding according to profile and size stamp.