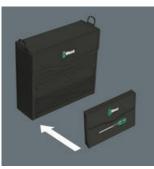

Kraftform Plus - Series 300

- 7-piece set in compact, textile box with Wera 2go compatibility
- Take it easy tool finder: colour coding according to profile and size
- Lasertip tips for more secure fit in the screw head

Customs tariff

• With Wera bottle opener

EAN:

Part number:

Article number:

6-piece screwdriver set with Kraftform Plus handle for comfortable ergonomic screwdriving, which avoids blisters and calluses. Hard handle zones for high working speeds, while soft handle zones guarantee a high torque transfer. Includes some tools with Lasertip blades: The tip clings to the screw head and prevents it slipping out. Take it easy tool finder with colour coding and size stamping - for easy and fast location of the required tool. The anti-roll protection avoids bits from annoying rolling away in the workplace. Plus iconic Wera bottle opener.

## Set contents:

350 PH 05008710001 05008720001

Flaschenöffner / Bottle opener

05030005001 1 x 145

1 x PH 1 x 80 mm 1 x PH 2 x 100 mm

Suitable for Wera 2go

335 1 x 0.5 x 3 x 80 mm 05110001001<sup>1)</sup> 05110004001 05110007001 05008061001 1) without Lasertip

K240

1 x 0.8 x 4 x 100 mm 1 x 1 x 5.5 x 125 mm 1 x 1.2 x 6 x 100 mm

1 x 50 x 240 mm

Kraftform Screwdrivers Series 300

Suitable for docking with the Wera 2go system.

Lasertip prevents slipping out

It happens time and time again