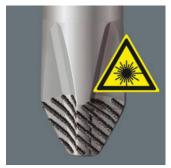

K240

1 x 0.8 x 4 x 100 mm 1 x 1 x 5.5 x 125 mm 1 x 1.2 x 6 x 100 mm

1 x 50 x 240 mm

Kraftform Screwdrivers Series 300

Suitable for docking with the Wera 2go system.

Lasertip prevents slipping out

It happens time and time again

that the tip slips out of the screw

sometimes damaging valuable

surfaces or even causing injury.

The tips of the Wera Lasertip

screwdrivers are microscopically

roughened by means of a laser.

This rough surface literally "bites"

itself firmly into the screw head.

Slipping out becomes a thing of

screwdriving,

when

head

the past.

Lasertip

A precisely-focused laser creates a sharp-edged surface structure. This laser treatment results in an edge hardness of up to 1000 HV 0.3. Wera Lasertip "bites" itself into the screw head and prevents any slips out of the recess. It is available for screwdrivers for slotted, Phillips and Pozidriv screws.