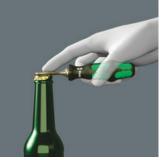

Customs tariff

• With Wera bottle opener

EAN:

Part number:

Article number:

6-piece screwdriver set with Kraftform Plus handle for comfortable ergonomic screwdriving, which avoids blisters and calluses. Hard handle zones for high working speeds, while soft handle zones guarantee a high torque transfer. Includes some tools with Lasertip blades: The tip clings to the screw head and prevents it slipping out. Take it easy tool finder with colour coding and size stamping - for easy and fast location of the required tool. The anti-roll protection avoids bits from annoying rolling away in the workplace. Plus iconic Wera bottle opener.

Convenient

Plus iconic Wera bottle opener.