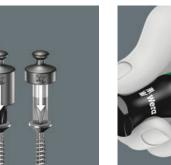

itself firmly into the screw head.

Slipping out becomes a thing of

screwdriving,

when

head

the past.

Lasertip

A precisely-focused laser creates a sharp-edged surface structure. This laser treatment results in an edge hardness of up to 1000 HV 0.3. Wera Lasertip "bites" itself into the screw head and prevents any slips out of the recess. It is available for screwdrivers for slotted, Phillips and Pozidriv screws.

## **Reduced contact pressure**

Prevents hand injuries

Wera Lasertip reduces the contact pressure required and enhances force transfer - meaning less screwdriving effort is required. Screwdriving becomes safer and easier.