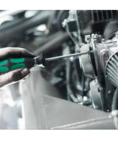

## Lasertip prevents slipping out

It happens time and time again that the tip slips out of the screw head when screwdriving, sometimes damaging valuable surfaces or even causing injury. The tips of the Wera Lasertip screwdrivers are microscopically roughened by means of a laser. This rough surface literally "bites" itself firmly into the screw head. Slipping out becomes a thing of the past.

### Lasertip

A precisely-focused laser creates a sharp-edged surface structure. This laser treatment results in an edge hardness of up to 1000 HV 0.3. Wera Lasertip "bites" itself into the screw head and prevents any slips out of the recess. It is available for screwdrivers for Phillips and Pozidriv slotted, screws.

## Reduced contact pressure

Wera Lasertip reduces the contact pressure required and enhances force transfer - meaning less screwdriving effort is required. Screwdriving becomes safer and easier.