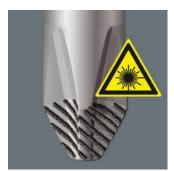

## Lasertip prevents slipping out

It happens time and time again that the tip slips out of the screw head when screwdriving, sometimes damaging valuable surfaces or even causing injury. The tips of the Wera Lasertip screwdrivers are microscopically roughened by means of a laser. This rough surface literally "bites" itself firmly into the screw head. Slipping out becomes a thing of the past.

### Lasertip

A precisely-focused laser creates a sharp-edged surface structure. This laser treatment results in an edge hardness of up to 1000 HV 0.3. Wera Lasertip "bites" itself into the screw head and prevents any slips out of the recess. It is available for screwdrivers for Phillips and Pozidriv slotted, screws.