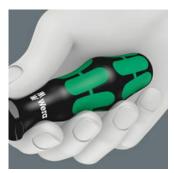

## Prevents hand injuries

The outstanding design of the Kraftform handle that fits perfectly into the hand prevents hand injuries such as blisters and calluses.