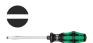

Kraftform Plus - Series 300

**EAN:** 4013288218056 **Size:** 275x175x60 mm

Part number:05105625001Weight:991 gArticle number:Kraftform 300/7 Set 3Country of origin:CZ

Customs tariff 82054000

number:

- 7-piece set in compact, textile box with Wera 2go compatibility
- Take it easy tool finder: colour coding according to profile and size
- Lasertip tips for more secure fit in the screw head
- Multi-component Kraftform handle for fast and ergonomic screwdriving
- With Wera bottle opener

6-piece screwdriver set with Kraftform Plus handle for comfortable ergonomic screwdriving, which avoids blisters and calluses. Hard handle zones for high working speeds, while soft handle zones guarantee a high torque transfer. With Lasertip blades: The tip clings to the screw head and prevents it slipping out. Take it easy tool finder with colour coding and size stamping - for easy and fast location of the required tool. The anti-roll protection avoids bits from annoying rolling away in the workplace. Plus iconic Wera bottle opener.

## Convenient

Plus iconic Wera bottle opener.