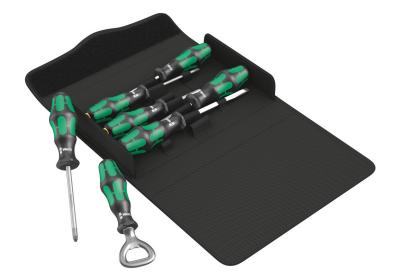

Kraftform Plus - Series 300

**EAN:** 4013288218056 **Size:** 275x175x60 mm

Part number:05105625001Weight:991 gArticle number:Kraftform 300/7 Set 3Country of origin:CZ

Customs tariff 82054000

number:

- 7-piece set in compact, textile box with Wera 2go compatibility
- Take it easy tool finder: colour coding according to profile and size
- Lasertip tips for more secure fit in the screw head
- Multi-component Kraftform handle for fast and ergonomic screwdriving
- With Wera bottle opener

6-piece screwdriver set with Kraftform Plus handle for comfortable ergonomic screwdriving, which avoids blisters and calluses. Hard handle zones for high working speeds, while soft handle zones guarantee a high torque transfer. With Lasertip blades: The tip clings to the screw head and prevents it slipping out. Take it easy tool finder with colour coding and size stamping - for easy and fast location of the required tool. The anti-roll protection avoids bits from annoying rolling away in the workplace. Plus iconic Wera bottle opener.

## Kraftform 300/7 set 3 Screwdriver set Kraftform Plus, 7 pieces

## Set contents:

350 PH

05008720001 1 x PH 2 x 100 mm

334 SK

05007674001 1 x 1.2 x 6.5 x 125 mm

355 PZ

05009310001 05009315001

1 x PZ 1 x 80 mm 1 x PZ 2 x 100 mm

335

05110004001 05110007001 1 x 0.8 x 4 x 100 mm 1 x 1 x 5.5 x 125 mm

Flaschenöffner / Bottle opener 05030005001 1 x 145

K240

1 x 50 x 240 mm