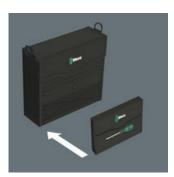

Kraftform Plus - Series 300

**EAN:** 4013288218056 **Size:** 275x175x60 mm

Part number:05105625001Weight:991 gArticle number:Kraftform 300/7 Set 3Country of origin:CZ

Customs tariff 82054000

number:

- 7-piece set in compact, textile box with Wera 2go compatibility
- Take it easy tool finder: colour coding according to profile and size
- Lasertip tips for more secure fit in the screw head
- Multi-component Kraftform handle for fast and ergonomic screwdriving
- With Wera bottle opener

## Kraftform 300/7 set 3 Screwdriver set Kraftform Plus, 7 pieces

# Kraftform 300/7 set 3 Screwdriver set Kraftform Plus, 7 pieces