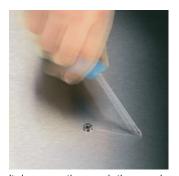

## Lasertip prevents slipping out

It happens time and time again that the tip slips out of the screw head when screwdriving, sometimes damaging valuable surfaces or even causing injury. The tips of the Wera Lasertip screwdrivers are microscopically roughened by means of a laser. This rough surface literally "bites" itself firmly into the screw head. Slipping out becomes a thing of the past.

### Lasertip

A precisely-focused laser creates a sharp-edged surface structure. This laser treatment results in an edge hardness of up to 1000 HV 0.3. Wera Lasertip "bites" itself into the screw head and prevents any slips out of the recess. It is available for screwdrivers for Phillips and Pozidriv slotted, screws.