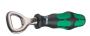

335

05110004001 05110007001 1 x 0.8 x 4 x 100 mm 1 x 1 x 5.5 x 125 mm

Flaschenöffner / Bottle opener 05030005001 1 x 145

K240

1 x 50 x 240 mm

## Convenient

Plus iconic Wera bottle opener.