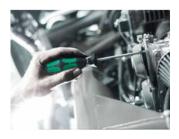

## Suitable for Wera 2go

Kraftform Screwdrivers Series 300

Suitable for docking with the Wera 2go system.

Lasertip prevents slipping out

It happens time and time again that the tip slips out of the screw head when screwdriving, sometimes damaging valuable surfaces or even causing injury. The tips of the Wera Lasertip screwdrivers are microscopically roughened by means of a laser. This rough surface literally "bites" itself firmly into the screw head. Slipping out becomes a thing of the past.