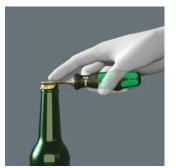

6-piece screwdriver set with Kraftform Plus handle for comfortable ergonomic screwdriving, which avoids blisters and calluses. Hard handle zones for high working speeds, while soft handle zones guarantee a high torque transfer. Includes some tools with Lasertip blades: The tip clings to the screw head and prevents it slipping out. Take it easy tool finder with colour coding and size stamping - for easy and fast location of the required tool. The anti-roll protection avoids bits from annoying rolling away in the workplace. Plus iconic Wera bottle opener.

The outstanding design of the Kraftform handle that fits perfectly into the hand prevents hand injuries such as blisters and calluses.

Plus iconic Wera bottle opener.

Screwdrivers with "Take it easy" tool finder: colour coding according to profile and size stamp.