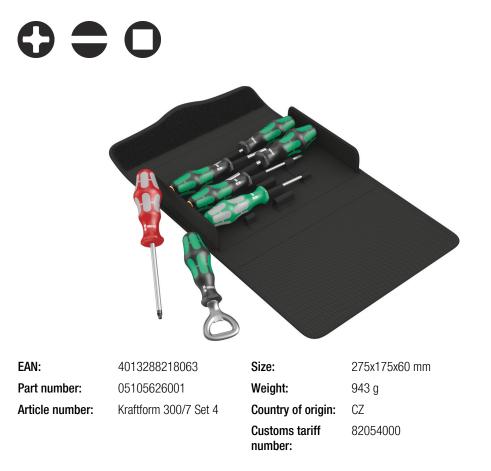

Kraftform Plus - Series 300

WERA 20 COMPATIE

- 7-piece set in compact, textile box with Wera 2go compatibility
- Take it easy tool finder: colour coding according to profile and size
- Lasertip tips for more secure fit in the screw head
- Multi-component Kraftform handle for fast and ergonomic screwdriving
- With Wera bottle opener

6-piece screwdriver set with Kraftform Plus handle for comfortable ergonomic screwdriving, which avoids blisters and calluses. Hard handle zones for high working speeds, while soft handle zones guarantee a high torque transfer. Includes some tools with Lasertip blades: The tip clings to the screw head and prevents it slipping out. Take it easy tool finder with colour coding and size stamping - for easy and fast location of the required tool. The anti-roll protection avoids bits from annoying rolling away in the workplace. Plus iconic Wera bottle opener.

## Kraftform 300/7 set 4 Screwdriver set Kraftform Plus, 7 pieces

Kraftform Plus - Series 300

Set contents:

05008720001 05008710001 **368** 05117682001

350 PH

K240

**368** 05117682001 1 x # 1 x 80 mm 05117684001 1 x # 2 x 100 mm

1 x PH 2 x 100 mm

1 x PH 1 x 80 mm

1 x 50 x 240 mm

**335** 05110004001 05110007001

1 x 0.8 x 4 x 100 mm 1 x 1 x 5.5 x 125 mm

Flaschenöffner / Bottle opener 05030005001 1 x 145

Lasertip