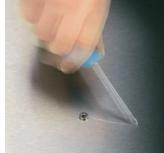

## Suitable for Wera 2go

Kraftform Screwdrivers Series 300

Suitable for docking with the Wera 2go system.

Lasertip prevents slipping out

It happens time and time again that the tip slips out of the screw head when screwdriving, sometimes damaging valuable surfaces or even causing injury. The tips of the Wera Lasertip screwdrivers are microscopically roughened by means of a laser. This rough surface literally "bites" itself firmly into the screw head. Slipping out becomes a thing of the past.

A precisely-focused laser creates a sharp-edged surface structure. This laser treatment results in an edge hardness of up to 1000 HV 0.3. Wera Lasertip "bites" itself into the screw head and prevents any slips out of the recess. It is available for screwdrivers for slotted, Phillips and Pozidriv screws.