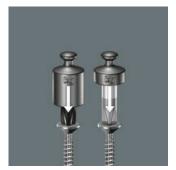

## Suitable for Wera 2go

Kraftform Screwdrivers Series 300

Suitable for docking with the Wera 2go system.

Lasertip prevents slipping out

It happens time and time again that the tip slips out of the screw head when screwdriving, sometimes damaging valuable surfaces or even causing injury. The tips of the Wera Lasertip screwdrivers are microscopically roughened by means of a laser. This rough surface literally "bites" itself firmly into the screw head. Slipping out becomes a thing of the past.