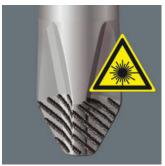

## Suitable for Wera 2go

Kraftform Screwdrivers Series 300

Suitable for docking with the Wera 2go system.

Lasertip prevents slipping out

It happens time and time again that the tip slips out of the screw head when screwdriving, sometimes damaging valuable surfaces or even causing injury. The tips of the Wera Lasertip screwdrivers are microscopically roughened by means of a laser. This rough surface literally "bites" itself firmly into the screw head. Slipping out becomes a thing of the past.

A precisely-focused laser creates a sharp-edged surface structure. This laser treatment results in an edge hardness of up to 1000 HV 0.3. Wera Lasertip "bites" itself into the screw head and prevents any slips out of the recess. It is available for screwdrivers for slotted, Phillips and Pozidriv screws.