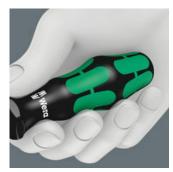

6-piece screwdriver set with Kraftform Plus handle for comfortable ergonomic screwdriving, which avoids blisters and calluses. Hard handle zones for high working speeds, while soft handle zones guarantee a high torque transfer. Includes some tools with Lasertip blades: The tip clings to the screw head and prevents it slipping out. Take it easy tool finder with colour coding and size stamping - for easy and fast location of the required tool. The anti-roll protection avoids bits from annoying rolling away in the workplace. Plus iconic Wera bottle opener.

The outstanding design of the Kraftform handle that fits perfectly into the hand prevents hand injuries such as blisters and calluses.

Plus iconic Wera bottle opener.

Screwdrivers with "Take it easy" tool finder: colour coding according to profile and size stamp.