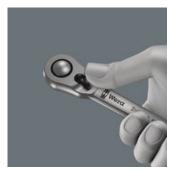

### Fast movers

The Zyklop Speed ratchets are really fast movers. The gyrating mass design means that screwdriving is accelerated. The rotation-symmetric structure of the Kraftform handle and the freeturning sleeve reinforce this rapid twisting process, particularly when the ratchet does not engage due to too little resistance in the thread.

# Pivots freely

The ratchet head pivots freely and can be locked into any defined position by using the slide switch that is positioned on either side. It is even possible to work in very confined and difficult-to-access areas with enhanced hand clearance. The predefined locking at 0°, 15° and 90°, both to the right and left, ensure safe working without any slipping of the ratchet head.