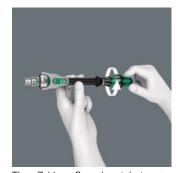

# Pivots freely

The ratchet head pivots freely and can be locked into any defined position by using the slide switch that is positioned on either side. It is even possible to work in very confined and difficult-to-access areas with enhanced hand clearance. The predefined locking at 0°, 15° and 90°, both to the right and left, ensure safe working without any slipping of the ratchet head.