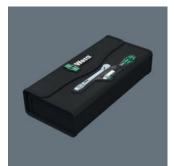

# **Textile boxes**

The textile boxes offer dramatically improved portability, and are space-saving to boot! This means you can now carry the same collection of tools, in a much more compact and comfortable package. The hassle of running back and forth for the right tools has now become a thing of the past. And the much lower weight of a set makes carrying more convenient than ever before. The textile box including the tool will even survive a fall undamaged.