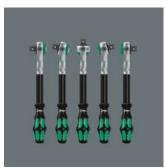

# Kraftform Kompakt Zyklop MS1 Metal/Speed 1/4", 8 pieces

The Zyklop Speed Ratchets, 1/4"

Compact Ratchet set with 2 1/4" ratchets, Zyklop Speed and Zyklop Metal with switchover lever as well as 6 accessories. Zyklop Speed ratchet with flywheel design and easy-to-grip, free-turning sleeve for high working speeds; freely pivoting ratchet head; predefined locking at 0° and 90° to the left and right as well as 15° from 90° inwards; can be used as a conventional screwdriver in its 0° position; secure locking of the sockets also in the screwdriving position; left/right switchover; fine-toothing; small return angle of 5°; multi-component Kraftform handle for low-fatigue working. Zyklop Metal ratchet with switchover lever; Zyklop Metal ratchet with switchover lever; slim design for work in even very confined spaces; the 72 fine-pitched teeth allow a small return angle of 5°; switchover lever for convenient direction change; secure socket locking function; forged, full metal ratchet (chrome-molybdenum steel) for particularly high robustness and long service life; incredibly compact arrangement: many tools in a minimum of space; extremely compact textile box that is very robust and durable; can be positioned upright in workshop shelf for tidy storage; can be set down on sensitive surfaces thanks to the textile outer material; low weight and volume for simplified mobility.

# Kraftform Kompakt Zyklop MS1 Metal/Speed 1/4", 8 pieces

### The Zyklop Speed Ratchets, 1/4"