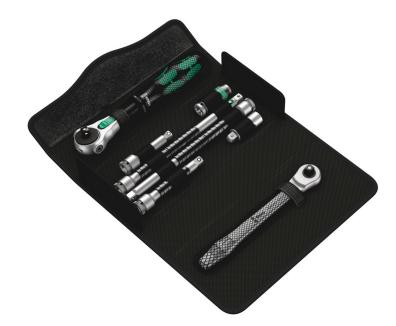

# Kraftform Kompakt Zyklop MS1 Metal/Speed 1/4", 8 pieces

The Zyklop Speed Ratchets, 1/4"

Compact Ratchet set with 2 1/4" ratchets, Zyklop Speed and Zyklop Metal with switchover lever as well as 6 accessories. Zyklop Speed ratchet with flywheel design and easy-to-grip, free-turning sleeve for high working speeds; freely pivoting ratchet head; predefined locking at 0° and 90° to the left and right as well as 15° from 90° inwards; can be used as a conventional screwdriver in its 0° position; secure locking of the sockets also in the screwdriving position; left/right switchover; fine-toothing; small return angle of 5°; multi-component Kraftform handle for low-fatigue working. Zyklop Metal ratchet with switchover lever; Zyklop Metal ratchet with switchover lever; slim design for work in even very confined spaces; the 72 fine-pitched teeth allow a small return angle of 5°; switchover lever for convenient direction change; secure socket locking function; forged, full metal ratchet (chrome-molybdenum steel) for particularly high robustness and long service life; incredibly compact arrangement: many tools in a minimum of space; extremely compact textile box that is very robust and durable; can be positioned upright in workshop shelf for tidy storage; can be set down on sensitive surfaces thanks to the textile outer material; low weight and volume for simplified mobility.

### Set contents:

8000 A

05003500001 1 x 1/4" x 152 mm

8794 LA

05003526001 1 x 1/4" x 150 mm

8794 SA

05003525001 1 x 1/4" x 75 mm

8784 A1

05003529001 1 x 1/4" x 1/4" x 37 mm

8794 A

05003527001 1 x 1/4" x 56 mm

Incredibly fast 1/4" Zyklop Speed ratchet with pivoting ratchet head and 5 predefined locking positions 1. Fine-tooth ratchet 2. Flex-head ratchet 3. Angle ratchet 4. Quick-release ratchet 5. Power ratchet 6. Screwdriver

# **Textile boxes**

The textile boxes offer dramatically improved portability, and are space-saving to boot! This means you can now carry the same collection of tools, in a much more compact and comfortable package. The hassle of running back and forth for the right tools has now become a thing of the past. And the much lower weight of a set makes carrying more convenient than ever before. The textile box including the tool will even survive a fall undamaged.