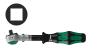

### Fast movers

The Zyklop Speed ratchets are really fast movers. The gyrating mass design means that screwdriving is accelerated. The rotation-symmetric structure of the Kraftform handle and the freeturning sleeve reinforce this rapid twisting process, particularly when the ratchet does not engage due to too little resistance in the thread.

# Pivots freely

The ratchet head pivots freely and can be locked into any defined position by using the slide switch that is positioned on either side. It is even possible to work in very confined and difficult-to-access areas with enhanced hand clearance. The predefined locking at 0°, 15° and 90°, both to the right and left, ensure safe working without any slipping of the ratchet head.

# SWITCH

Due to the ever-more confined working environment, space is becoming more and more an issue for the application of ratchets. Our product developers therefore intensively occupied themselves with the issue of confined working spaces, and Wera has now solved this problem. The extremely slim and robust Zyklop Metal ratchet with a long lever was what emerged. When the change in direction needs to be quick, the Zyklop Metal Switch ratchet is the right tool. When the socket must not get lost and a coincidental change of direction has to be avoided at all cost, the Zyklop Metal Push is the correct choice.