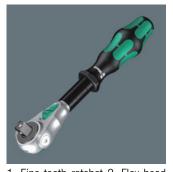

05003529001 1 x 1/4" x 1/4" x 37 mm

8794 A

05003527001 1 x 1/4" x 56 mm

Incredibly fast 1/4" Zyklop Speed ratchet with pivoting ratchet head and 5 predefined locking positions 1. Fine-tooth ratchet 2. Flex-head ratchet 3. Angle ratchet 4. Quick-release ratchet 5. Power ratchet 6. Screwdriver