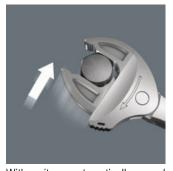

# Joker 6004: Automatically and continuously self-setting

With its automatically and continuously gripping parallel jaws the Joker spanner 6004 covers all dimensions in the respective field of application. The tool automatically finds the required size when placed on the bolt or screw, no setting required.

# Joker 6004: Gentle to the screw

The parallel smooth jaws of the Joker 6004 allow surface pressure and can thus prevent rounding of the bolt or screw head, which can occur during power transmission on corners.