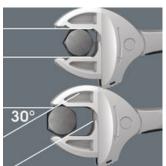

# Joker 6004: Small return angle

Thanks to the corner-width rectangular prisms, a return angle of only 30° can be achieved.