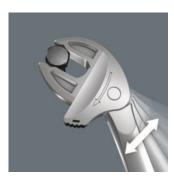

# Joker 6004: Ratchet mechanism for fast work

The ratchet function in the mouth sees to fast and consistent screwdriving without removing the tool.