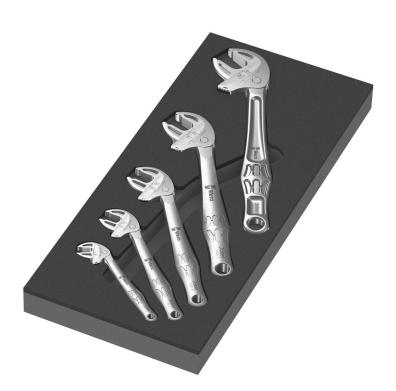

### Foam inserts for roller cabinet

**EAN:** 4013288225337 **Size:** 405x185x55 mm

Part number:05150122001Weight:1675 gArticle number:9732Country of origin:CZ

Customs tariff 82041200

number:

- Durable foam insert, each tool has its own place; two-coloured, missing tools will quickly be noticed
- High-quality, durable foam insert without chemical vapours
- Optimum fit for the best possible removal of the tools from the foam insert
- Water- and oil-repellent, low maintenance and easy to clean
- Protection of the tool from dirt and impact
- The adjustable Joker 6004 covers all metric and imperial dimensions in the respective field of application
- Automatic and continuous gripping of the hexagon screw or bolt
- Lever mechanism when gripping avoids slippage and damage

Durable foam insert; two-coloured for quick identification of missing parts; suitable for the Tool Rebel roller cabinet; equipped with 5 self-setting Wera 6004 Joker spanners.

## Safe storage and quick overview

The tools sit securely in the foam thanks to precise contour cutouts, but are easy to remove. The carefully designed arrangement of the tools ensures space-saving storage and quick access to each tool.

# 9732 Foam insert 6004 Joker set 1, 5 pieces