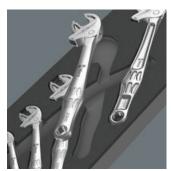

## Safe storage and quick overview

The tools sit securely in the foam thanks to precise contour cutouts, but are easy to remove. The carefully designed arrangement of the tools ensures space-saving storage and quick access to each tool.

### Set contents:

6004 Joker XS self-setting spanner, 7-10 x 1/4-3/8" x 117 mm

05020099001 1x 7-10 x 1/4-3/8" x 117 mm

Wera S John O

6004 Joker S self-setting spanner, 10-13 x 7/16-1/2" x 154 mm

05020100001 1x 10-13 x 7/16-1/2" x 154 mm