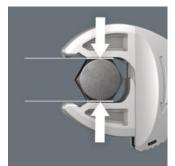

# Joker 6004: Automatically and continuously self-setting

With its automatically and continuously gripping parallel jaws the Joker spanner 6004 covers all dimensions in the respective field of application. The tool automatically finds the required size when placed on the bolt or screw, no setting required.