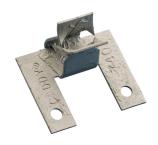

# 740 PIPE SLEEVE POSITIONER

### **FEATURES**

Used to position pipe sleeves and prevent movement during concrete pours

Requires only a hammer to install

Can be used for Schedule 40 pipe with sleeve diameter of 2" through 6"

Can be used for wall thicknesses of 5/16" and under with all sleeve diameters

#### **PRODUCT ATTRIBUTES**

Material: Spring Steel

Finish: nVent CADDY Armour

#### **ADDITIONAL PRODUCT DETAILS**

No load rating, for positioning only.

For pipe sizes 6" to 14" use 4H Hammer-On Flange Clip, Side Mount