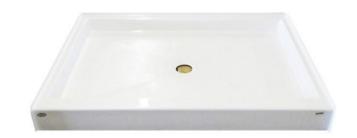

## **AB - 48 Base**

## STANDARD FEATURES:

- High gloss, durable, mold & mildew resistant, easy to maintain finish
- Textured non-slip bottom