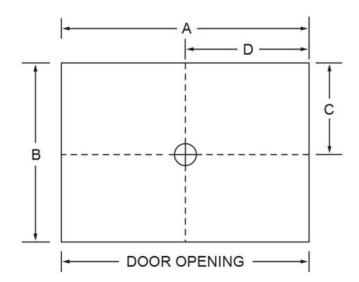

## Dimensions Base Height

| Α | 47 %"   | (1210mm) | FLANGE    | 5.5"  | 140 |
|---|---------|----------|-----------|-------|-----|
| В | 34 ''   | (864mm)  |           |       | mm  |
| С | 16 1/4" | (413mm)  | THRESHOLD | 4.5'' | 114 |
| D | 24 ''   | (610mm)  |           |       | mm  |

Product is made of Gel-coat surface & reinforced with heavy-duty fiberglass. The unit has a 1" nailing flange on front & top edges (except for drop in tubs). Product measurements are to the outside of nailing flange. Measurements are plus (+) or minus (-)  $\frac{1}{4}$ ".