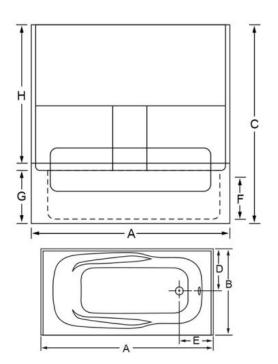

## **Dimensions** Door Opening

| A<br>B<br>C | 59 <sup>3</sup> / <sub>4</sub> "<br>30 <sup>3</sup> / <sub>4</sub> "<br>72 <sup>1</sup> / <sub>2</sub> " | (1518mm)<br>(781mm)<br>(1842mm) | 54 "<br>(1372mn   | 1)         |                   |
|-------------|----------------------------------------------------------------------------------------------------------|---------------------------------|-------------------|------------|-------------------|
| D           | 14 1/2"                                                                                                  | (368mm)                         | Inner             | Tub Dim    | ensions           |
| E           | 10 1/2"                                                                                                  | (267mm)                         | ТОР               | 52 x 25 '' | (1321 x           |
| F           | 14 ''                                                                                                    | (356mm)                         | POTTOM            | 43 x 18 ½" | 635mm)<br>(1092 x |
| Overflow    |                                                                                                          |                                 | BUTTOM            | 43 X 10 /2 | 470mm)            |
| to Drain    |                                                                                                          | VOLUME                          | 198 L             |            |                   |
| G           | 18 1/2"                                                                                                  | (470mm)                         | ABOVE FLOOR MODEL |            |                   |
| н           | 52 ''                                                                                                    | (1321mm)                        |                   |            |                   |
| WALL        |                                                                                                          |                                 |                   |            |                   |

Product is made of Gel-coat surface & reinforced with heavy-duty fiberglass. The unit has a 1" nailing flange on front & top edges (except for drop in tubs). Product measurements are to the outside of nailing flange. Measurements are plus (+) or minus (-)  $\frac{1}{4}$ ".