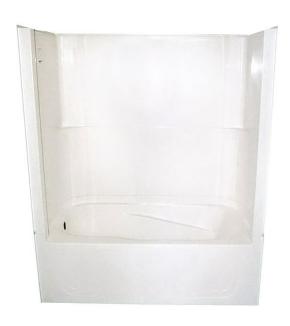

### AF - 6030 2 Piece [60x30x72]

Gelcoat surface, reinforced fiberglass

Above floor rough-in bathtub with split walls

Soap ledges

Non slip bottom

Tiling flange

Armrests

Standard White

CSA Approved

#### **Jetting Options**

- AJ-6 jet whirlpool system
- AJ-Air System

#### **Approximate Weight**

• 130 lbs

S