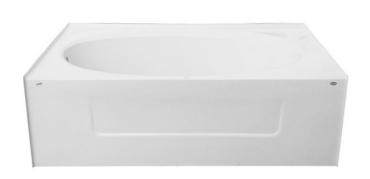

## **AF - Chateau [72x43]**

Gelcoat surface, reinforced fiberglass

Above floor rough-in skirted oval bathtub

Sloped back rest

Non slip bottom

Tiling Flange

Standard White

CSA Approved