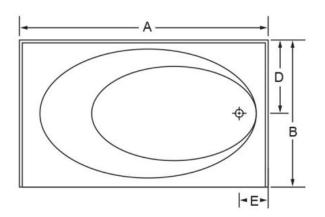

#### **Dimensions**

| A | 72 1/4 " | (1835mm) | TOP (     | 62 ½ x 37 ½" | (1588 x                                 |
|---|----------|----------|-----------|--------------|-----------------------------------------|
| В | 43 ''    | (1092mm) |           |              | 953mm)                                  |
| С | 23 1/4 " | (591mm)  | BOTTOM 4  | 48 x 29 ''   | (1219 x<br>737mm)                       |
| D | 21 ''    | (533mm)  | VOLUME 2  | 270 L        | , , , , , , , , , , , , , , , , , , , , |
| E | 10 ''    | (254mm)  | ABOVE FLO | OOR MODEL    |                                         |
| _ | 15 3/ II | (400mm)  |           |              |                                         |

Overflow to Drain

Product is made of Gel-coat surface & reinforced with heavy-duty fiberglass. The unit has a 1" nailing flange on front & top edges (except for drop in tubs). Product measurements are to the outside of nailing flange. Measurements are plus (+) or minus (-)  $\frac{1}{4}$ ".