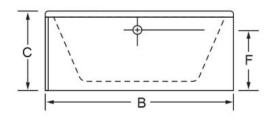

#### **Dimensions**

| A | 72 1/4 " | (1835mm) | TOP (     | 62 ½ x 37 ½" | (1588 x                                 |
|---|----------|----------|-----------|--------------|-----------------------------------------|
| В | 43 ''    | (1092mm) |           |              | 953mm)                                  |
| С | 23 1/4 " | (591mm)  | BOTTOM 4  | 48 x 29 ''   | (1219 x<br>737mm)                       |
| D | 21 ''    | (533mm)  | VOLUME 2  | 270 L        | , , , , , , , , , , , , , , , , , , , , |
| E | 10 ''    | (254mm)  | ABOVE FLO | OOR MODEL    |                                         |
| _ | 15 3/ II | (400mm)  |           |              |                                         |

Overflow to Drain

Product is made of Gel-coat surface & reinforced with heavy-duty fiberglass. The unit has a 1" nailing flange on front & top edges (except for drop in tubs). Product measurements are to the outside of nailing flange. Measurements are plus (+) or minus (-)  $\frac{1}{4}$ ".