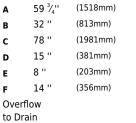

#### **Approximate Weight:**

• 150 lbs

**Dimensions** 

G

# C F G

**Door Opening** 54 x 57 <sup>1</sup>/<sub>4</sub>" (1372 x 1454mm)

#### **Inner Tub Dimensions** 53 <sup>3</sup>/<sub>4</sub> x 21 <sup>3</sup>/<sub>4</sub>'' (1365 x тор 552mm) **BOTTOM** 42 x 17 <sup>1</sup>/<sub>2</sub>" (1067 x 445mm) VOLUME 187 L 19 '' (483mm) ABOVE FLOOR MODEL