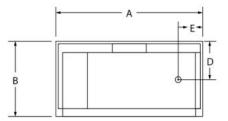

#### **Approximate Weight:**

• 150 lbs

**Dimensions** 

G

# C F G

**Door Opening** 54 x 57 <sup>1</sup>/<sub>4</sub>" (1372 x 1454mm)

#### **Inner Tub Dimensions** 53 <sup>3</sup>/<sub>4</sub> x 21 <sup>3</sup>/<sub>4</sub>'' (1365 x тор 552mm) **BOTTOM** 42 x 17 <sup>1</sup>/<sub>2</sub>" (1067 x 445mm) VOLUME 187 L 19 '' (483mm) ABOVE FLOOR MODEL