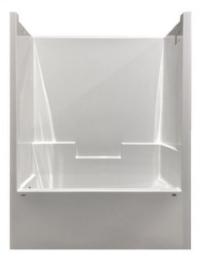

### AF - Chinook [60x32x78]

Gelcoat surface, reinforced fiberglass

Above floor rough-in bathtub with walls

Soap ledges

Non slip bottom

Tiling flange

Standard White

CSA Approved