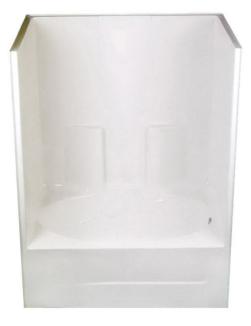

# AF - Kassandra [60x41x78]

Gelcoat surface, reinforced fiberglass

Above floor rough-in bathtub with walls

Soap ledges

Non slip bottom

Tiling flange

Standard White

CSA Approved