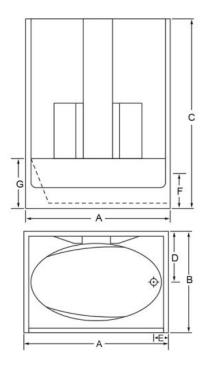

## **Dimensions**

## **Door Opening**

| Α        | 60 ''                             | (1524mm) | 56 "                                |
|----------|-----------------------------------|----------|-------------------------------------|
| в        | 41 <sup>1</sup> / <sub>2</sub> '' | (1054mm) | (1422mm)                            |
| с        | 78 ¼''                            | (1988mm) | ()                                  |
| D        | 19 ½''                            | (495mm)  | Inner Tub Dimensions                |
| Е        | 8 ''                              | (203mm)  | <b>TOP</b> 53 x 32 '' (1346 x       |
| F        | 15 ½''                            | (394mm)  | 813mm)                              |
| Overflow |                                   |          | воттом 45 x 23 '' (1143 x<br>584mm) |
| to Drain |                                   |          | VOLUME 234 L                        |
| G        | 20 ¾''                            | (527mm)  |                                     |

Product is made of Gel-coat surface & reinforced with heavy-duty fiberglass. The unit has a 1" nailing flange on front & top edges (except for drop in tubs). Product measurements are to the outside of nailing flange. Measurements are plus (+) or minus (-) 1/4".