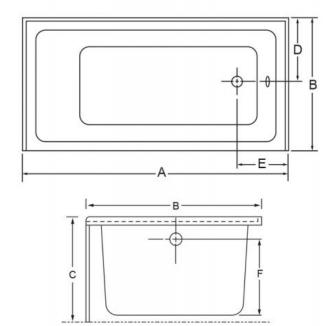

### **Dimensions**

| A | 59 ¾''  | (1518mm) |
|---|---------|----------|
| В | 30 ''   | (762mm)  |
| С | 21 ''   | (533mm)  |
| D | 14 ''   | (356mm)  |
| E | 9 ''    | (229mm)  |
| F | 14 3/4" | (375mm)  |

# **Inner Tub Dimensions**

| TOP               | 54 <sup>3</sup> / <sub>4</sub> x 23 <sup>1</sup> / <sub>4</sub> " (1391 x |  |  |
|-------------------|---------------------------------------------------------------------------|--|--|
|                   | <sup>*</sup> 591mm)                                                       |  |  |
| воттом            | 48 ½ x 20 ½"(1232 x                                                       |  |  |
|                   | 521mm)                                                                    |  |  |
| VOLUME            | 181 L                                                                     |  |  |
| AROVE ELOOP MODEL |                                                                           |  |  |