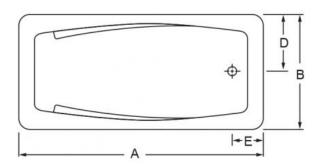

### **Dimensions**

| Dimensions |          |          | <b>Inner Tub Dimensions</b> |            |                   |
|------------|----------|----------|-----------------------------|------------|-------------------|
| A          | 59 ¾ ''  | (1518mm) | ТОР                         | 53 x 28 '' | (1346 x           |
| В          | 34 ''    | (864mm)  |                             | 40 10 11   | 711mm)            |
| С          | 23 ½ "   | (597mm)  | воттом                      | 40 x 19 '' | (1016 x<br>483mm) |
| D          | 16 1/4 " | (413mm)  | VOLUME                      | 216 L      |                   |
| E          | 9 ''     | (229mm)  | ABOVE FI                    | LOOR MODEL |                   |
| F          | 17 ½ "   | (445mm)  |                             |            |                   |