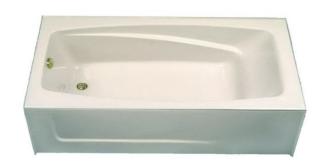

## AF - Naturelle [60x34]

Gelcoat surface, reinforced fiberglass

Above floor rough-in deep soaking skirted bathtub

Sloped back rest

Armrests

Non slip bottom

Tiling Flange

Standard White

#### **Jetting Options:**

- AJ-6 jet Whirlpool System
- AJ-8 jet Whirlpool System
- AJ-Air System