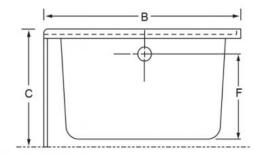

### **Dimensions**

| Dimensions |          |          | <b>Inner Tub Dimensions</b> |            |                   |
|------------|----------|----------|-----------------------------|------------|-------------------|
| A          | 59 ¾ ''  | (1518mm) | ТОР                         | 53 x 28 '' | (1346 x           |
| В          | 34 ''    | (864mm)  |                             | 40 10 11   | 711mm)            |
| С          | 23 ½ "   | (597mm)  | воттом                      | 40 x 19 '' | (1016 x<br>483mm) |
| D          | 16 1/4 " | (413mm)  | VOLUME                      | 216 L      |                   |
| E          | 9 ''     | (229mm)  | ABOVE FI                    | LOOR MODEL |                   |
| F          | 17 ½ "   | (445mm)  |                             |            |                   |