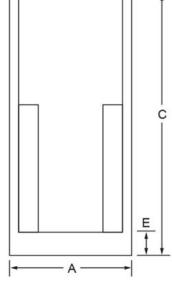

#### **Dimensions**

### **Door Opening**

| Α | 42 ''                | (1067mm) | 38 <sup>3</sup> / <sub>4</sub> "<br>(984mm) |
|---|----------------------|----------|---------------------------------------------|
| В | 34 1/4"              | (870mm)  |                                             |
| c | 74 ''                | (1880mm) |                                             |
| n | 16 <sup>1</sup> / '' | (419mm)  |                                             |

Measurements are plus (+) or minus (-)  $\frac{1}{4}$ ".

(152mm) Product is made of Gel-coat surface & reinforced with heavy-duty fiberglass. The unit has a 1" nailing flange on front & top edges (except for drop in tubs). Product measurements are to the outside of nailing flange.