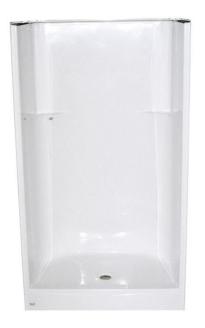

## AS - 4234 [42x34x74]

Gelcoat surface, reinforced fiberglass

Shower stall

Soap ledges

Non slip bottom

Tiling flange

Standard White

**CSA Approved** 

### **Approximate Weight:**

• 90 lbs