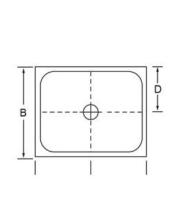

#### **Dimensions**

### **Door Opening**

| Α | 42 ''                | (1067mm) | 38 <sup>3</sup> / <sub>4</sub> "<br>(984mm) |
|---|----------------------|----------|---------------------------------------------|
| В | 34 1/4"              | (870mm)  |                                             |
| c | 74 ''                | (1880mm) |                                             |
| n | 16 <sup>1</sup> / '' | (419mm)  |                                             |

Measurements are plus (+) or minus (-)  $\frac{1}{4}$ ".

(152mm) Product is made of Gel-coat surface & reinforced with heavy-duty fiberglass. The unit has a 1" nailing flange on front & top edges (except for drop in tubs). Product measurements are to the outside of nailing flange.