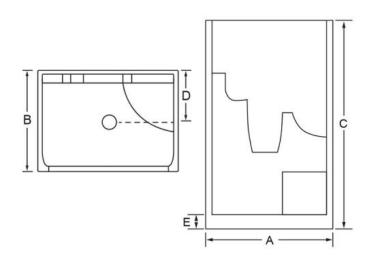

### **Dimensions** 47 1/8"

36 ''

76 ''

17 <sup>1</sup>/<sub>2</sub>"

A

в

С

D

## **Door Opening**

(1216mm) 42 <sup>1</sup>/<sub>4</sub>" (1073mm)

(914mm) (1930mm) (445mm)

(133mm) Е 5 <sup>1</sup>/<sub>4</sub>"

Product is made of Gel-coat surface & reinforced with heavy-duty fiberglass. The unit has a 1" nailing flange on front & top edges (except for drop in tubs). Product measurements are to the outside of nailing flange. Measurements are plus (+) or minus (-) 1/4".