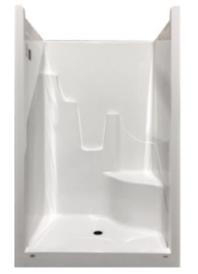

# AS - GL4836 [48x36x76]

Gelcoat surface, reinforced fiberglass

**Designer Shower stall** 

Centre drain

Soap ledges

Non slip bottom

Tiling flange

Standard White

CSA Approved

#### **Approximate Weight:**

• 90 lbs