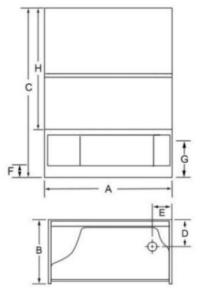

## Dimensions

## **Door Opening**

| Α | 59 ¾'' | (1518mm) | 57 ¼ x 69 ½"    |
|---|--------|----------|-----------------|
| в | 30 ¾'' | (781mm)  | (1454 x 1765mm) |
| с | 75 ''  | (1905mm) |                 |
| D | 14 ''  | (356mm)  |                 |
| Е | 9 ''   | (229mm)  |                 |
| F | 5 ''   | (127mm)  |                 |
| G | 20 ''  | (508mm)  |                 |
| н | 56 ¼'' | (1429mm) |                 |
|   |        |          |                 |