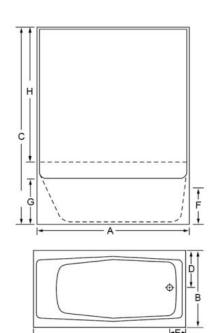

### **Dimensions**

| A        | 60 ''   | (1524mm) | 58 "        |                |                   |
|----------|---------|----------|-------------|----------------|-------------------|
| В        | 32 ''   | (813mm)  | (1473mm)    |                |                   |
| С        | 78 1/4" | (1988mm) | (217511111) |                |                   |
| D        | 12 1/2" | (318mm)  | Inner       | <b>Tub Dim</b> | ensions           |
| E        | 6 ''    | (152mm)  | ТОР         | 58 x 24 ''     | (1473 x           |
| F        | 15 ''   | (381mm)  |             |                | 610mm)            |
| Overflow |         |          | воттом      | 45 x 19 ''     | (1143 x<br>483mm) |
| to Drain |         |          | VOLUME      | 234 L          | ,                 |
| _        | 10 "    | (457mm)  |             |                |                   |

**Door Opening** 

Product is made of Gel-coat surface & reinforced with heavy-duty fiberglass. The unit has a 1" nailing flange on front & top edges (except for drop in tubs). Product measurements are to the outside of nailing flange. Measurements are plus (+) or minus (-)  $\frac{1}{4}$ ".