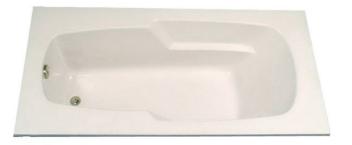

## AT - Big Dipper [72x36]

Gelcoat surface, reinforced fiberglass

Drop-in bathtub

Sloped back rest

Armrests

Non slip bottom

Standard White

CSA Approved