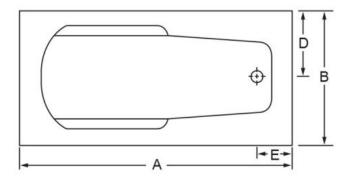

### Dimensions

| Α        | 72 ''                            | (1829mm) | ТОР    | 61 ½ x 28 '' |
|----------|----------------------------------|----------|--------|--------------|
| В        | 35 ¾''                           | (908mm)  |        |              |
| с        | 19 ¼''                           | (489mm)  | воттом | 47 x 18 ½"   |
| D        | 18 ''                            | (457mm)  | VOLUME | 252 L        |
| Е        | 10 <sup>1</sup> / <sub>2</sub> " | (267mm)  |        |              |
| F        | 16 ''                            | (406mm)  |        |              |
| Overflow |                                  |          |        |              |
| to Drain |                                  |          |        |              |