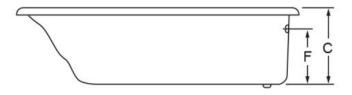

### Dimensions

| Α        | 72 ''                            | (1829mm) | ТОР    | 61 ½ x 28 '' |
|----------|----------------------------------|----------|--------|--------------|
| В        | 35 ¾''                           | (908mm)  |        |              |
| с        | 19 ¼''                           | (489mm)  | воттом | 47 x 18 ½"   |
| D        | 18 ''                            | (457mm)  | VOLUME | 252 L        |
| Е        | 10 <sup>1</sup> / <sub>2</sub> " | (267mm)  |        |              |
| F        | 16 ''                            | (406mm)  |        |              |
| Overflow |                                  |          |        |              |
| to Drain |                                  |          |        |              |